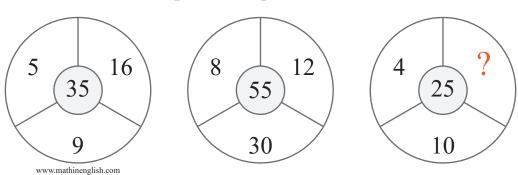

## puzzle 2

Which number completes the puzzle?

#### **puzzle 2** : 6

The center number is the sum of the others in the circle + 5.