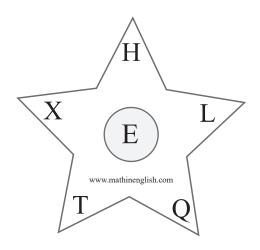

# puzzle 4

Which letter is the odd one out?

#### puzzle 3: 4

Multiply the number formed by the first 2 digits in each column by 2 to get the 3rd and 4th digit.

puzzle 4: QQ is the only letter that is not entirely made up of straight lines.