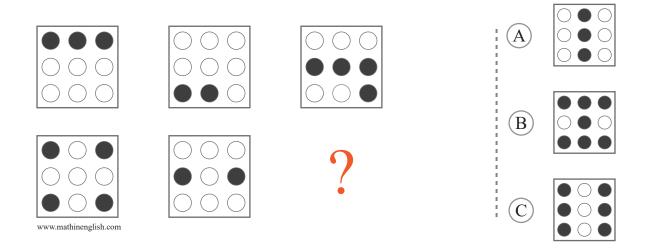

## Which number completes the puzzle?

puzzle 3

What is the missing letter in the following letter sequence ?

www.mathinenglish.com

puzzle 4

Which number should replace the question mark?

www.mathinenglish.com

#### **puzzle 2**: 45

The 1st and 2nd cell add up to the 3rd, the 2nd and 3rd to the 4th, 4th and 5th to the 6th and so on.