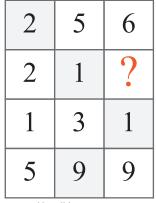

## Which number completes the puzzle?

puzzle 3

What is the missing letter in the following letter sequence ?

www.mathinenglish.com

puzzle 4

Which number should replace the question mark?

www.mathinenglish.com

#### **puzzle 4** : 2

The first 3 numbers in each column add up to the 4th number.