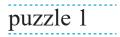

Which option is needed to complete this pattern?

puzzle 2

### puzzle 1 : A

The 3rd square in each row shows the dots that are not shaded in the first 2 squares together.