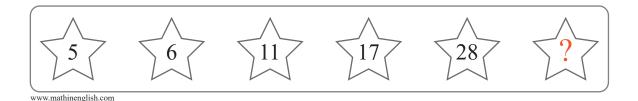

## Which number completes the puzzle?

puzzle 3

What is the missing letter in the following letter sequence ?

www.mathinenglish.com

puzzle 4

Which number should replace the question mark?

www.mathinenglish.com

#### puzzle 3 : Q

Increasing pattern of +3 in letter values.