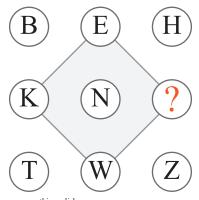

## Which number completes the puzzle?

puzzle 3

What is the missing letter in the following letter sequence ?

www.mathinenglish.com

puzzle 4

Which number should replace the question mark?

www.mathinenglish.com

#### **puzzle 4** : 2

The first 3 numbers in each column add up to the 4th number.