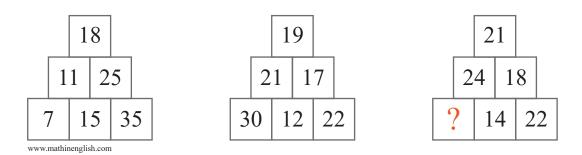

## Which number completes this number pattern ?

**puzzle 3** : 10 Multiply the number of sides of each shape by 2.

**puzzle 4** : 34 The cell above 2 cells is the average of these 2 cells.