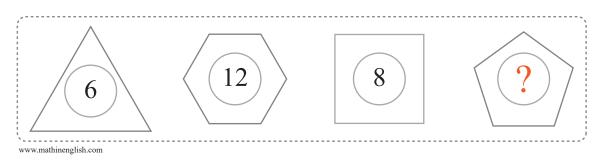

### Which number completes this shape sequence ?

**puzzle 3** : 10 Multiply the number of sides of each shape by 2.

**puzzle 4** : 34 The cell above 2 cells is the average of these 2 cells.