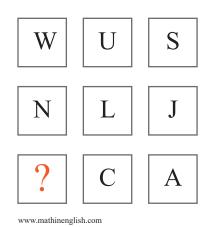

## puzzle 2

What is the missing letter in this pattern ?

## Answer to brain teasers

**puzzle 1**: 12 The difference between 12 and 7 is 5, just as with all the other combinations in the circle.

puzzle 2 : E Each row follows a decreasing pattern by 2. E minus 2 is a C.