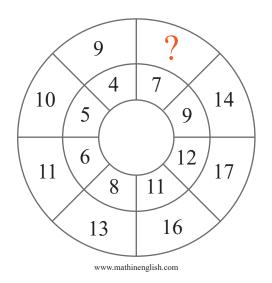

# puzzle 1

What 2 digit-number completes the number wheel ?

## Answer to brain teasers

**puzzle 1**: 12 The difference between 12 and 7 is 5, just as with all the other combinations in the circle.

puzzle 2 : E Each row follows a decreasing pattern by 2. E minus 2 is a C.