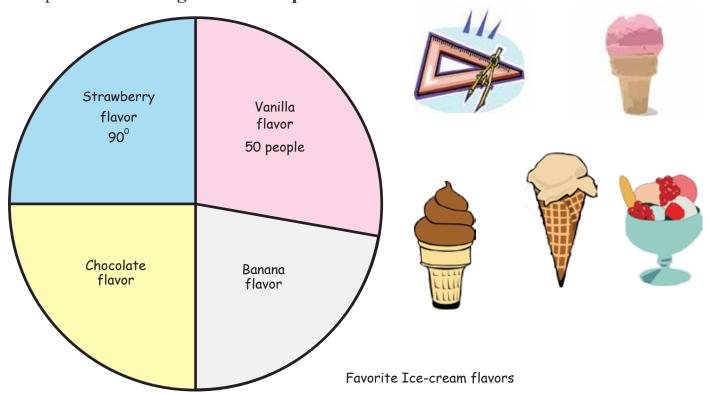

## Favorite Ice Cream Pie Graph

| Name: | Score: |  |
|-------|--------|--|
|-------|--------|--|

We asked a group of people about their favorite ice-cream flwor and made a pie graph with their answers. Measure the angles of the circle parts and use it to answer the questions. **All angles are multiples of 10.** 

- 1) How big is the angle of the Banana flavor part?
- 2) How big is the angle of the Vanilla flavor part?
- 3) How big is the angle of the Chocolate flavor part?
- 4) What fraction of the people love strawbery ice-cream the most?
- 5) What is he ratio of people who prefer banana to strawberry ice-cream?
- 6) How many people were asked about their favorite ice-cream?

copyright: www.mathinenglish.com