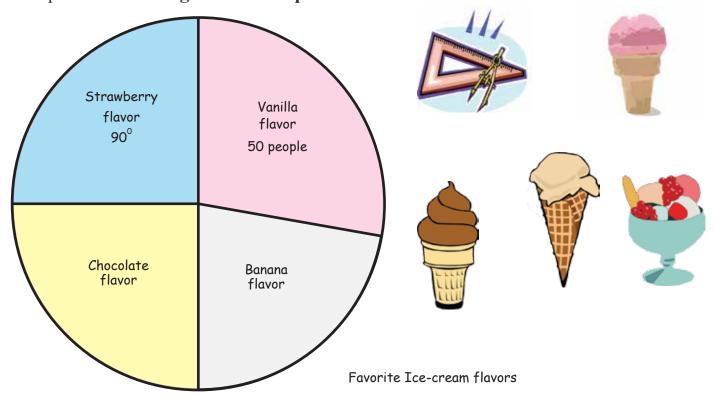

## **Answers**

We asked a group of people about their favorite ice-cream flwor and made a pie graph with their answers. Measure the angles of the circle parts and use it to answer the questions. **All angles are multiples of 10.** 

- 1) How big is the angle of the Banana flavor part?  $80^{0}$
- 2) How big is the angle of the Vanilla flavor part? 100%
- 3) How big is the angle of the Chocolate flavor part?  $90^{0}$
- 4) What fraction of the people love strawbery ice-cream the most? 25%
- 5) What is he ratio of people who prefer banana to strawberry ice-cream? 8:9
- 6) How many people were asked about their favorite ice-cream?

  180 people

copyright: www.mathinenglish.com