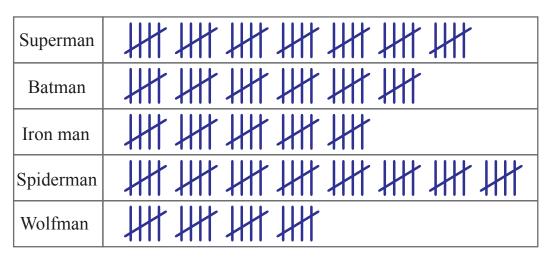

# Super Heroes

| Name: | Score:    |  |
|-------|-----------|--|
|       | <br>000.0 |  |

The following tally chart shows the favorite super heroes of a group of school students. Use the chart to complete the table and answer the questions.

| Superman  | ########                               |
|-----------|----------------------------------------|
| Batman    | ###################################### |
| Iron man  | ###################################### |
| Spiderman | ##########                             |
| Wolfman   | ###################################### |

1) Use the tally data to comlete the following data table.

| Superman | Batman | Iron man | Spiderman | Wolfman |
|----------|--------|----------|-----------|---------|
|          |        |          |           |         |

- 2) What is the most favorite super hero?
- 3) How many more students favored Batman over Wolfman?
- 4) How many more students favored Spiderman over Superman?
- 5) How many students were asked about their favorite super hero?