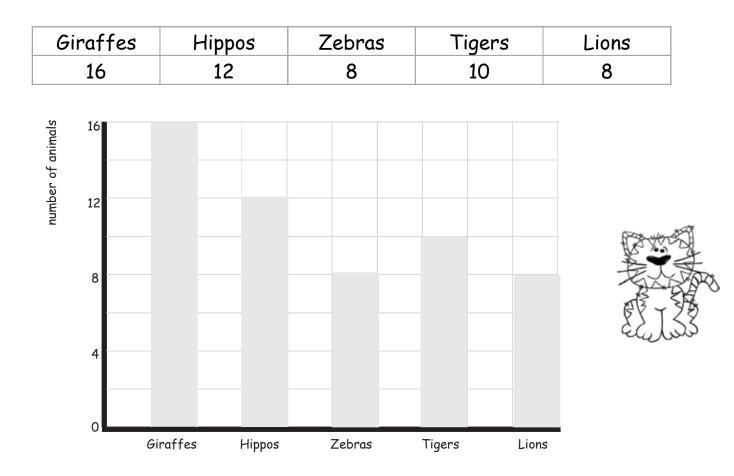

# Animals in the zoo

Name:

(1) A group of students went to the zoo and counted the animals they saw. Use the following data table to complete the bar graph.

| Giraffes | Hippos | Zebras | Tigers | Lions |
|----------|--------|--------|--------|-------|
| 16       | 12     | 8      | 10     | 8     |

## Answers

(1) A group of students went to the zoo and counted the animals they saw. Use the following data table to complete the bar graph.

(2) How many animals did the group see altogether?