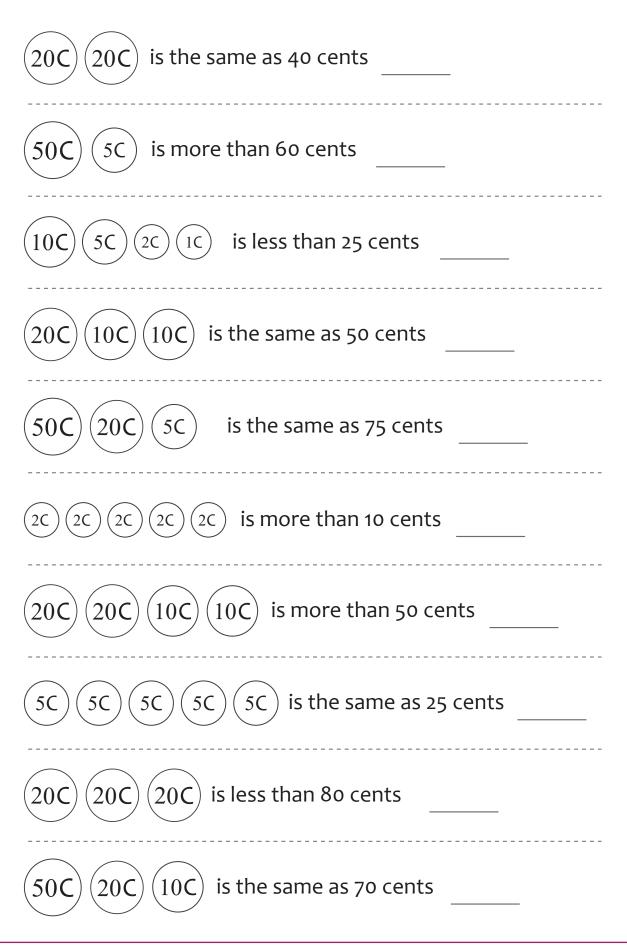

# True or False

Are the following statements true (T) or false (F)?

| 20C $20C$ is the same as 40 cents T                   |
|-------------------------------------------------------|
| 50C $5C$ is more than 60 cents F                      |
| 10C $5C$ $2c$ $1c$ is less than 25 cents T            |
| 20C $10C$ $10C$ is the same as 50 cents F             |
| 50C $20C$ $5C$ is the same as 75 cents T              |
| (2c)(2c)(2c)(2c)(2c) is more than 10 cents F          |
| (20C) $(20C)$ $(10C)$ $(10C)$ is more than 50 cents T |
| 5C $5C$ $5C$ $5C$ $5C$ $5C$ is the same as 25 cents T |
| 20C $20C$ $20C$ is less than 80 cents T               |
| 50C $20C$ $10C$ is the same as 70 cents F             |