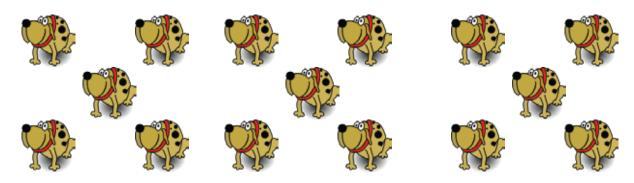

# Division Groups

Name: \_\_\_\_\_ Class: \_\_\_\_\_

Look at the pictures and answer the questions

- 1. How many dogs are there altogether?
- 2. How many groups of 3 can you make out of this?

- 3. How many cats are there altogether?
- 4. How many groups of 3 can you make out of this?
- 5. How many groups of 6 can you make out of this?

# Answers

Look at the pictures and answer the questions

1. How many dogs are there altogether?

#### 15 dogs

2. How many groups of 3 can you make out of this?

# 5 groups

3. How many cats are there altogether?