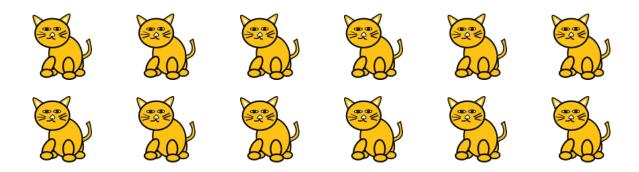

# Division Groups

Name: \_\_\_\_\_ Class: \_\_\_\_\_

Look at the pictures and answer the questions

- 1. How many dogs are there altogether?
- 2. How many groups of 3 can you make out of this?

- 3. How many cats are there altogether?
- 4. How many groups of 3 can you make out of this?
- 5. How many groups of 6 can you make out of this?

# 5 groups

3. How many cats are there altogether?

#### 12 cats

4. How many groups of 3 can you make out of this?

## 4 groups

5. How many groups of 6 can you make out of this?

### 2 groups

copyright: www.mathinenglish.com