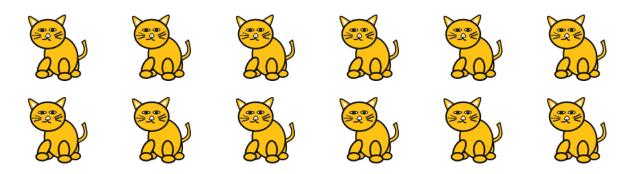

# Division Groups

Name: \_\_\_\_\_ Class: \_\_\_\_\_

Look at the pictures and answer the questions

- 1. How many dogs are there altogether?
- 2. How many groups of 3 can you make out of this?

- 3. How many cats are there altogether?
- 4. How many groups of 3 can you make out of this?
- 5. How many groups of 6 can you make out of this?

# 5 groups

3. How many cats are there altogether?

#### 12 cats

4. How many groups of 3 can you make out of this?

## 4 groups

5. How many groups of 6 can you make out of this?

### 2 groups

copyright: www.mathinenglish.com