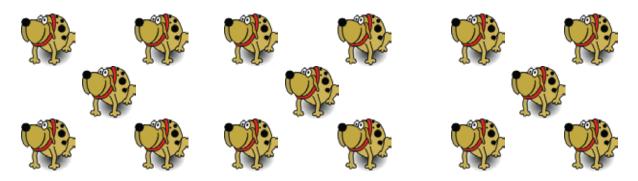

# Division Groups

Name: \_\_\_\_\_ Class: \_\_\_\_\_

Look at the pictures and answer the questions

- 1. How many dogs are there altogether?
- 2. How many groups of 3 can you make out of this?

- 3. How many cats are there altogether?
- 4. How many groups of 3 can you make out of this?
- 5. How many groups of 6 can you make out of this?

# Answers

Look at the pictures and answer the questions

1. How many dogs are there altogether?

#### 15 dogs

2. How many groups of 3 can you make out of this?

# 5 groups

3. How many cats are there altogether?