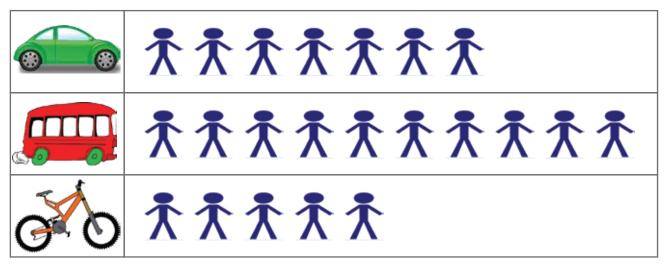

## Coming to school

| Nama: | Score: |  |
|-------|--------|--|
| Name: | Score: |  |

A teacher asked all students in his class how they come to school in the morning. He made the following picture graph of his findings. Use it to answer the questions.

Each stand for 1 student

- 1) How many come to school by bus?
- 2) How many come to school by bicycle?
- 3) How many more students come by car than by bicycle?
- 4) How many more students come by bus than by car?
- 5) How many students do not come by bus to school?
- 6) How many students are in this class?

## Answers

A teacher asked all students in his class how they come to school in the morning. He made the following picture graph of his findings. Use it to answer the questions.

- 1) How many come to school by bus?
  - 10 students
- 2) How many come to school by bicycle?
  - 5 students
- 3) How many more students come by car than by bicycle?
  - 2 students
- 4) How many more students come by bus than by car?
  - 3 students
- 5) How many students do not come by bus to school?
  - 12 students
- 6) How many students are in this class?
  - 22 students