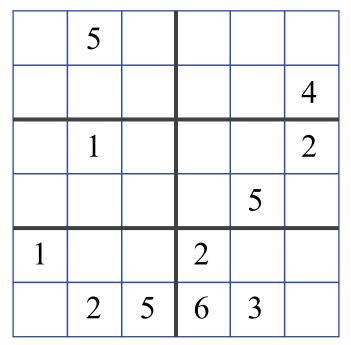

Very challenging 6 by 6 Sudoku, puzzle 14

Very challenging 6 by 6 Sudoku, puzzle 14

copyright: www.mathinenglish.com