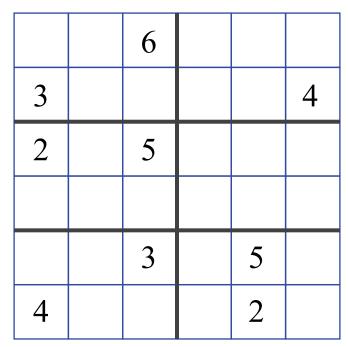

## Very Challenging 6 by 6 Sudoku

Fill the grid with the numbers 1 to 6 in such that each number is only used once in each row, column and region (marked 3 by 2 block).

Very challenging 6 by 6 Sudoku, puzzle 13

Very challenging 6 by 6 Sudoku, puzzle 13

| 2 | 5 | 4 | 3 | 1 | 6 |
|---|---|---|---|---|---|
| 3 | 6 | 1 | 5 | 2 | 4 |
| 5 | 1 | 3 | 4 | 6 | 2 |
| 6 | 4 | 2 | 1 | 5 | 3 |
| 1 | 3 | 6 | 2 | 4 | 5 |
| 4 | 2 | 5 | 6 | 3 | 1 |