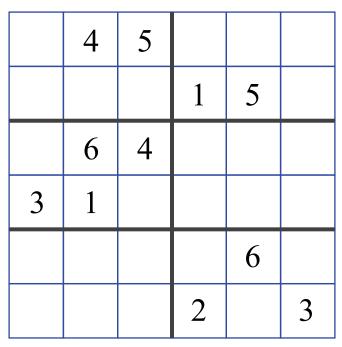

## Answers

Fill the grid with the numbers 1 to 6 in such that each number is only used once in each row, column and region (marked 3 by 2 block).

| 1 | 4 | 5 | 6 | 3 | 2 |
|---|---|---|---|---|---|
| 6 | 2 | 3 | 1 | 5 | 4 |
| 5 | 6 | 4 | 3 | 2 | 1 |
| 3 | 1 | 2 | 5 | 4 | 6 |
| 2 | 3 | 1 | 4 | 6 | 5 |
| 4 | 5 | 6 | 2 | 1 | 3 |