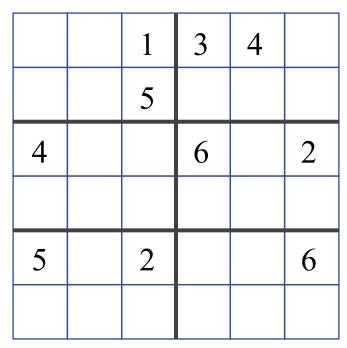

## Very Challenging 6 by 6 Sudoku

Fill the grid with the numbers 1 to 6 in such that each number is only used once in each row, column and region (marked 3 by 2 block).

Very challenging 6 by 6 Sudoku, puzzle 29