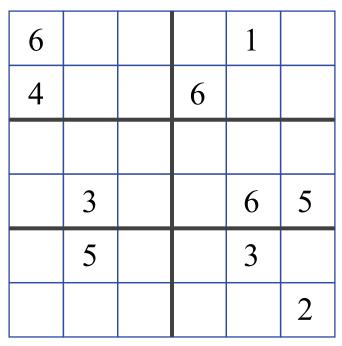

## Very Challenging 6 by 6 Sudoku

Fill the grid with the numbers 1 to 6 in such that each number is only used once in each row, column and region (marked 3 by 2 block).

Very challenging 6 by 6 Sudoku, puzzle 23

## Answers

Fill the grid with the numbers 1 to 6 in such that each number is only used once in each row, column and region (marked 3 by 2 block).

| 6 | 2 | 3 | 5 | 1 | 4 |
|---|---|---|---|---|---|
| 4 | 1 | 5 | 6 | 2 | 3 |
| 5 | 6 | 2 | 3 | 4 | 1 |
| 1 | 3 | 4 | 2 | 6 | 5 |
| 2 | 5 | 1 | 4 | 3 | 6 |
| 3 | 4 | 6 | 1 | 5 | 2 |