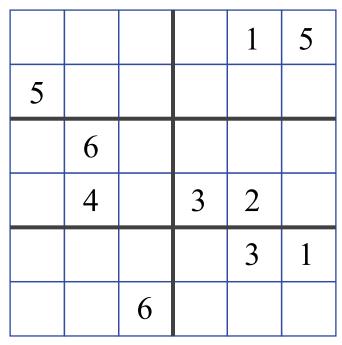

## Very Challenging 6 by 6 Sudoku

Fill the grid with the numbers 1 to 6 in such that each number is only used once in each row, column and region (marked 3 by 2 block).

Very challenging 6 by 6 Sudoku, puzzle 21