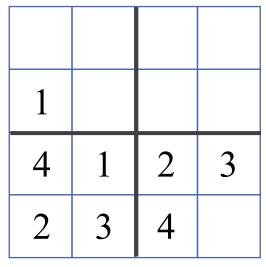

## 4 by 4 Sudoku for Kids

Fill the grid with the numbers 1 to 4 in such that each number is only used once in each row, column and region (marked 2 by 2 block).

|   | 1 |   | 4 |
|---|---|---|---|
| 4 | 2 | 3 |   |
| 1 | 3 | 4 |   |
|   | 4 |   |   |