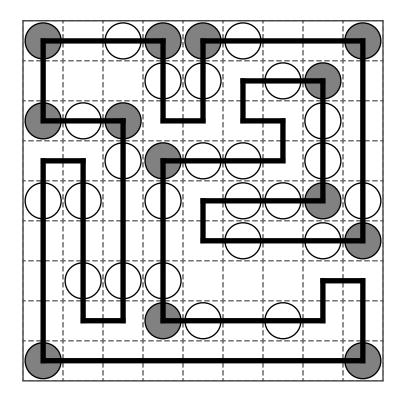

## Answers

Draw a single non-intersecting loop that passes horizontally or vertically through all circles. You must pass straight through white circles and then make a 90 degree turn in the preceding cell or next cell. The loop must make a 90 degree turn in dark circles, but must go straight through the next cell or the one before.

copyright: www.mathinenglish.com