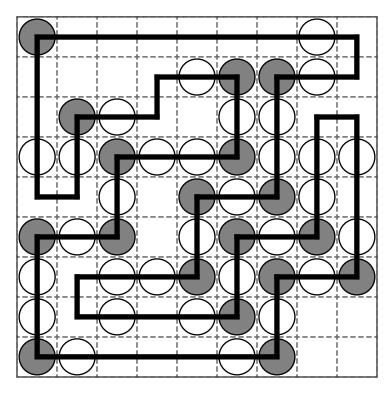

## Answers

Draw a single non-intersecting loop that passes horizontally or vertically through all circles. You must pass straight through white circles and then make a 90 degree turn in the preceding cell or next cell. The loop must make a 90 degree turn in dark circles, but must go straight through the next cell or the one before.

copyright: www.mathinenglish.com