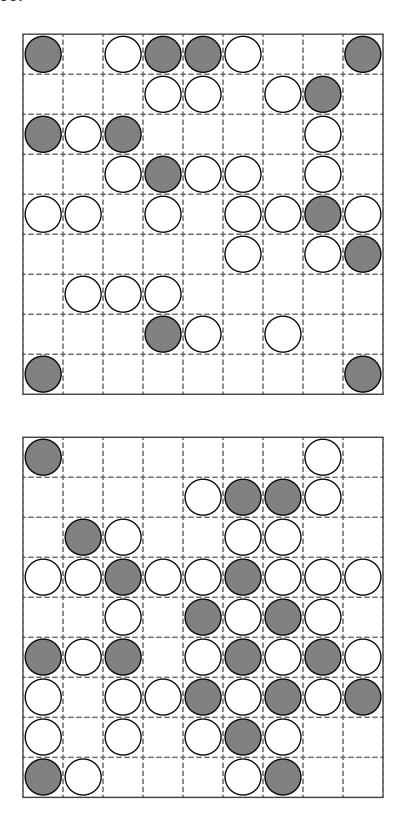

## 9 by 9 Masyu

Draw a single non-intersecting loop that passes horizontally or vertically through all circles. You must pass straight through white circles and then make a 90 degree turn in the preceding cell or next cell. The loop must make a 90 degree turn in dark circles, but must go straight through the next cell or the one before.

copyright: www.mathinenglish.com