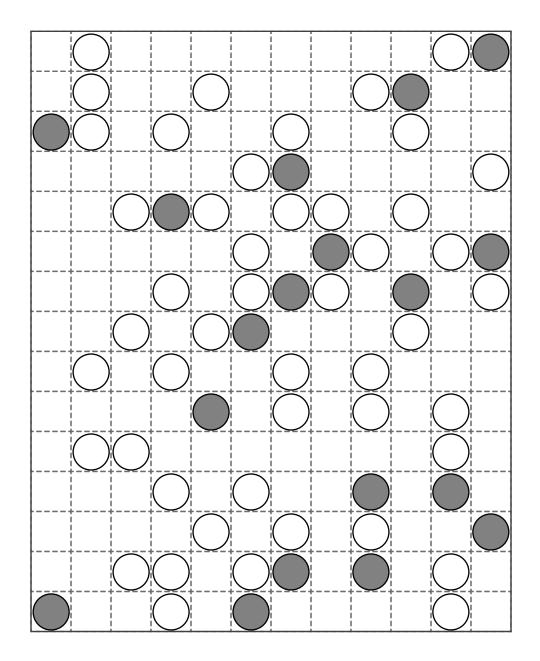

## 12 by 15 Masyu

Draw a single non-intersecting loop that passes horizontally or vertically through all circles. You must pass straight through white circles and then make a 90 degree turn in the preceding cell or next cell. The loop must make a 90 degree turn in dark circles, but must go straight through the next cell or the one before.