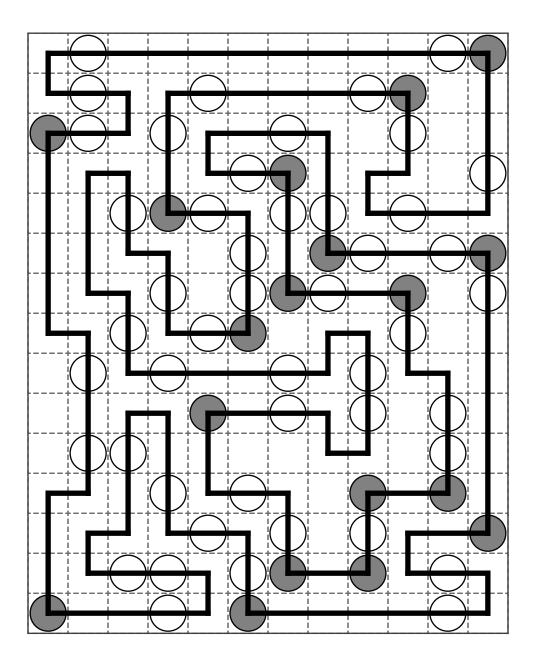

## Answers

Draw a single non-intersecting loop that passes horizontally or vertically through all circles. You must pass straight through white circles and then make a 90 degree turn in the preceding cell or next cell. The loop must make a 90 degree turn in dark circles, but must go straight through the next cell or the one before.