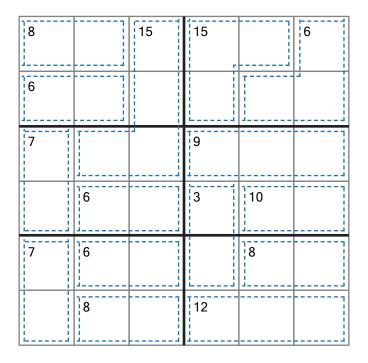

## 6 by 6 Killer Sudoku

Fill in the numbers 1 to 6 in such that each number only appears once in each row, column and dotted sub-region (cage). The sum of the numbers in a cage must equal the printed clue numbers of a cage.