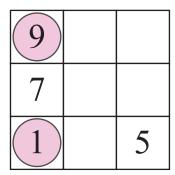

## 3 by 3 Hidato Puzzles

Fill the grid with the numbers 1 to 9 to make a non-stop connecting path. You may connect the numbers horizontally, vertically or diagonally. The start and finish numbers (the '1' and '9') are printed as circles.