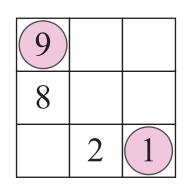

## 3 by 3 Hidato Puzzles

Fill the grid with the numbers 1 to 9 to make a non-stop connecting path. You may connect the numbers horizontally, vertically or diagonally. The start and finish numbers (the '1' and '9') are printed as circles.