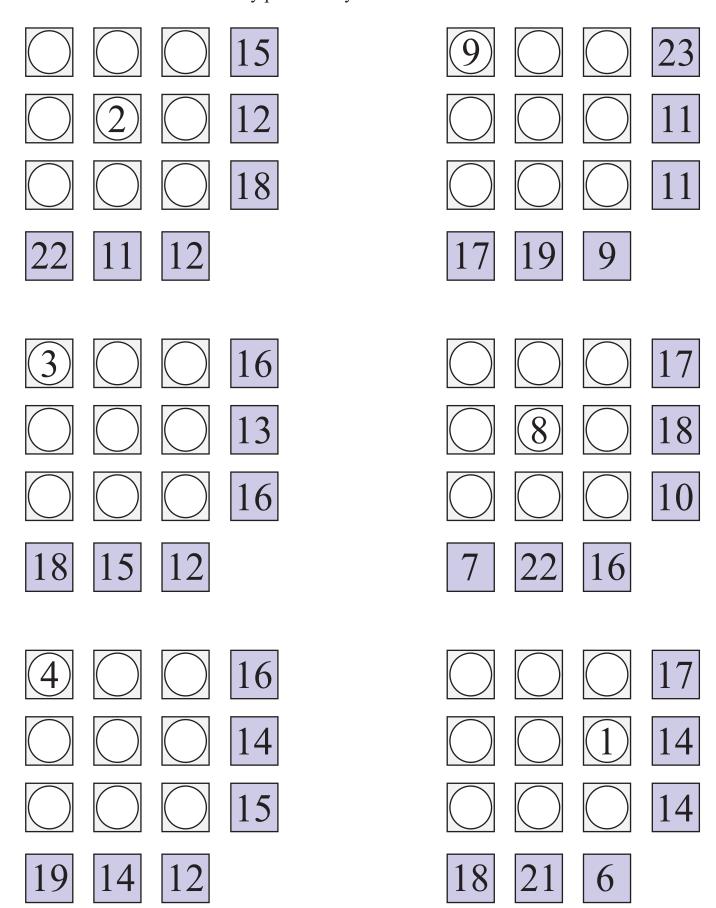

## Addition Fubuki Puzzle

Place the numbers 1 to 9 in the 3 by 3 grid so that each horizontal and vertical line adds up to the given sum. You can use each number only once. Some numbers are already placed for you.

## Answers

Place the numbers 1 to 9 in the 3 by 3 grid so that each horizontal and vertical line adds up to the given sum. You can use each number only once. Some numbers are already placed for you.

| Sc | me num | bers are a | already placed for you. |    |    |    |    |
|----|--------|------------|-------------------------|----|----|----|----|
| 9  | 1      | 5          | 15                      | 9  | 8  | 6  | 23 |
| 6  | 2      | 4          | 12                      | 3  | 7  | 1  | 11 |
| 7  | 8      | 3          | 18                      | 5  | 4  | 2  | 11 |
| 22 | 11     | 12         |                         | 17 | 19 | 9  |    |
|    |        |            |                         |    |    |    |    |
| 3  | 4      | 9          | 16                      | 1  | 9  | 7  | 17 |
| 7  | 5      | 1          | 13                      | 4  | 8  | 6  | 18 |
| 8  | 6      | 2          | 16                      | 2  | 5  | 3  | 10 |
| 18 | 15     | 12         |                         | 7  | 22 | 16 |    |
|    |        |            |                         |    |    |    |    |
| 4  | 3      | 9          | 16                      | 6  | 9  | 2  | 17 |
| 7  | 5      | 2          | 14                      | 5  | 8  | 1  | 14 |
|    |        |            |                         |    |    |    |    |