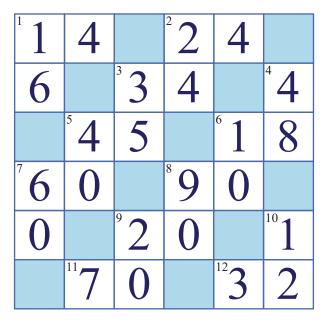

# Answers

### ACROSS

- 1. from 100 to 114
- 2. from 50 to 62
- 3. from 50 to 67
- 5. from 100 to 55
- 6. from 200 to 164
- 7. from 300 to 480
- 8. from 150 to 15
- 9. from 70 to 84
- 11. from 140 to 42
- 12. from 500 to 660

#### DOWN

- 1. from 200 to 232
- 2. from 100 to 76
- 3. from 200 to 130
- 4. from 200 to 296
- 5. from 20 to 28
- 6. from 40 to 36
- 7. from 60 to 24
- 8. from 400 to 760
- 9. from 300 to 360
- 10. from 100 to 88