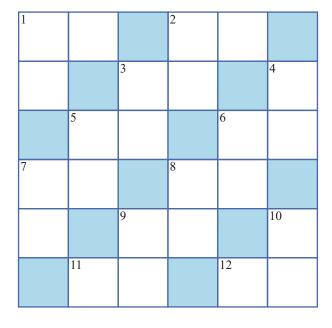

# Percentage Crossword

ACROSS

- 1. from 100 to 114
- 2. from 50 to 62
- 3. from 50 to 67
- 5. from 100 to 55
- 6. from 200 to 164
- 7. from 300 to 480
- 8. from 150 to 15
- 9. from 70 to 84
- 11. from 140 to 42
- 12. from 500 to 660

DOWN

- 1. from 200 to 232
- 2. from 100 to 76
- 3. from 200 to 130
- 4. from 200 to 296
- 5. from 20 to 28
- 6. from 40 to 36
- 7. from 60 to 24
- 8. from 400 to 760
- 9. from 300 to 360
- 10. from 100 to 88