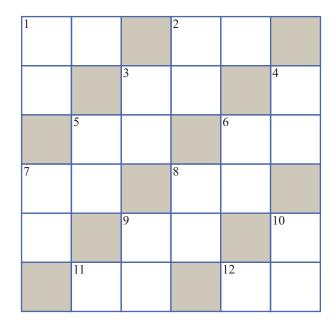

## Answers

| 1 | 2              |                | <sup>2</sup> 4 | 2               |                |
|---|----------------|----------------|----------------|-----------------|----------------|
| 8 |                | <sup>3</sup> 1 | 2              |                 | <sup>4</sup> 7 |
|   | <sup>5</sup> 4 | 5              |                | <sup>6</sup> 1  | 5              |
| 7 | 2              |                | 84             | 8               |                |
| 5 |                | 9 1            | 5              |                 | 102            |
|   | 11             | 2              |                | <sup>12</sup> 2 | 4              |