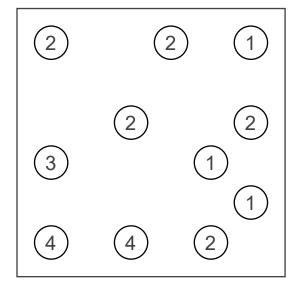

## Answers

Connect all numbered circles (islands) by drawing horizontal or vertical lines (bridges) between islands. The number of bridges that connects an island must be equal to the number of the island. The maximum number of bridges between two islands is 2 and bridges may not cross each other.