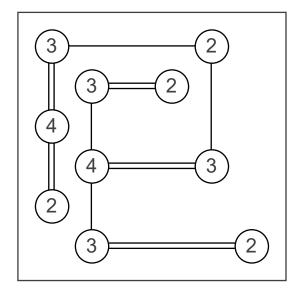

## 6 by 6 Bridges

Connect all numbered circles (islands) by drawing horizontal or vertical lines (bridges) between islands. The number of bridges that connects an island must be equal to the number of the island. The maximum number of bridges between two islands is 2 and bridges may not cross each other.

## Answers

Connect all numbered circles (islands) by drawing horizontal or vertical lines (bridges) between islands. The number of bridges that connects an island must be equal to the number of the island. The maximum number of bridges between two islands is 2 and bridges may not cross each other.