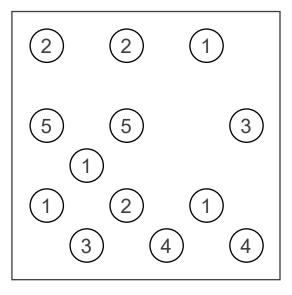

## 6 by 6 Bridges

Connect all numbered circles (islands) by drawing horizontal or vertical lines (bridges) between islands. The number of bridges that connects an island must be equal to the number of the island. The maximum number of bridges between two islands is 2 and bridges may not cross each other.