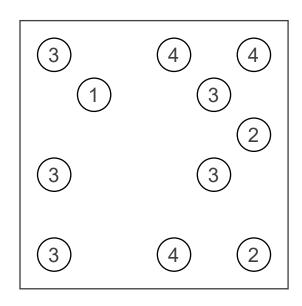

## Answers

Connect all numbered circles (islands) by drawing horizontal or vertical lines (bridges) between islands. The number of bridges that connects an island must be equal to the number of the island. The maximum number of bridges between two islands is 2 and bridges may not cross each other.