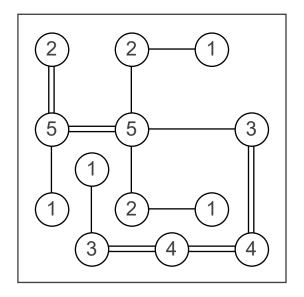

## 6 by 6 Bridges

Connect all numbered circles (islands) by drawing horizontal or vertical lines (bridges) between islands. The number of bridges that connects an island must be equal to the number of the island. The maximum number of bridges between two islands is 2 and bridges may not cross each other.

## Answers

Connect all numbered circles (islands) by drawing horizontal or vertical lines (bridges) between islands. The number of bridges that connects an island must be equal to the number of the island. The maximum number of bridges between two islands is 2 and bridges may not cross each other.