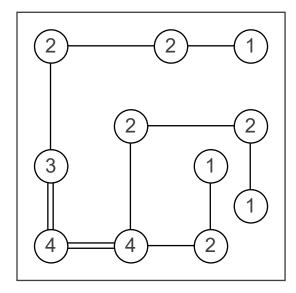

## 6 by 6 Bridges

Connect all numbered circles (islands) by drawing horizontal or vertical lines (bridges) between islands. The number of bridges that connects an island must be equal to the number of the island. The maximum number of bridges between two islands is 2 and bridges may not cross each other.

## Answers

Connect all numbered circles (islands) by drawing horizontal or vertical lines (bridges) between islands. The number of bridges that connects an island must be equal to the number of the island. The maximum number of bridges between two islands is 2 and bridges may not cross each other.