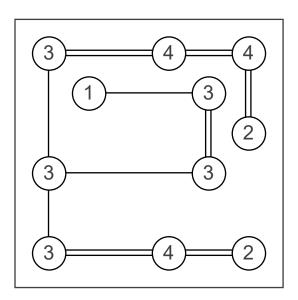

## 6 by 6 Bridges

Connect all numbered circles (islands) by drawing horizontal or vertical lines (bridges) between islands. The number of bridges that connects an island must be equal to the number of the island. The maximum number of bridges between two islands is 2 and bridges may not cross each other.

## Answers

Connect all numbered circles (islands) by drawing horizontal or vertical lines (bridges) between islands. The number of bridges that connects an island must be equal to the number of the island. The maximum number of bridges between two islands is 2 and bridges may not cross each other.