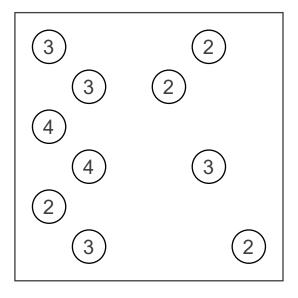

## Answers

Connect all numbered circles (islands) by drawing horizontal or vertical lines (bridges) between islands. The number of bridges that connects an island must be equal to the number of the island. The maximum number of bridges between two islands is 2 and bridges may not cross each other.