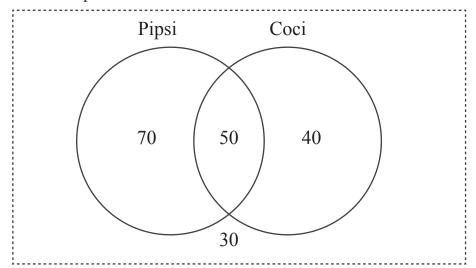

## Answers

We asked a group of people which brand of cola they like: Pipsi and Coci. The results can be seen in the following Venn Diagram. Use the diagram to answer the questions.

1) How many people like only Pipsi?

70 people

2) How many people like only Coci?

40 people

3) How many people like both Pipsi and Coci?

50 people

4) How many people like Pipsi?

120 people

5) How many people do not like Coci?

100 people

6) How many people like Pipsi or Coci?

160 people

7) How many people don't like both Pipsi and Coci?

140 people

8) How many people do not like Pipsi nor Coci?

30 people

copyright: www.mathinenglish.com