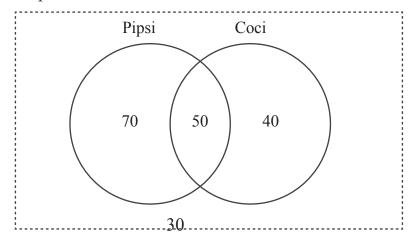

## Pipsi and Coci Cola

| Name:   | Score:  |  |
|---------|---------|--|
| vuille. | JC01 6. |  |

We asked a group of people which brand of cola they like: Pipsi and Coci. The results can be seen in the following Venn Diagram. Use the diagram to answer the questions.

- 1) How many people like only Pipsi?
- 2) How many people like only Coci?
- 3) How many people like both Pipsi and Coci?
- 4) How many people like Pipsi?
- 5) How many people do not like Coci?
- 6) How many people like Pipsi or Coci?
- 7) How many people don't like both Pipsi and Coci?
- 8) How many people do not like Pipsi nor Coci?