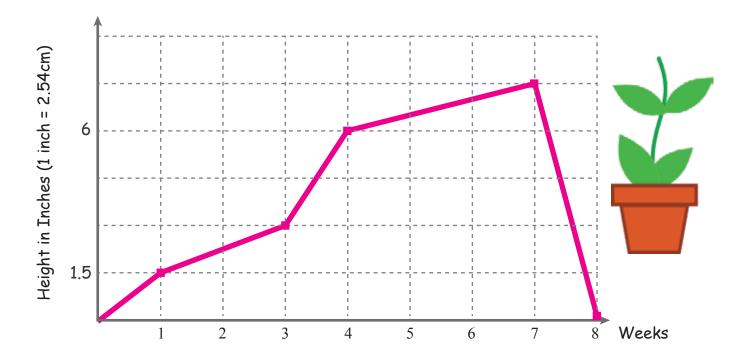

## Growing a Plant Graph

| Name:    | Caanai |  |
|----------|--------|--|
| Name.    | Score: |  |
| 1401110. | 00010. |  |

For a biology project a group of students had to grow a plant and keep track of its grow during a period of 8 weeks. Use the infomation to answer the questions.

- 1) How much did the plant grow between week 1 and 3?
- 2) How many percent did the plant grow between week 1 and 4?
- 3) What was the ratio of the plant's height in week 1 to that in week 4?
- 4) What was the plant's height in centimeters in week 7 (round to hundredths)?
- 5) Between which 2 weeks did the plant grow the most? By what percentage?
- 6) What could have happened to the plant between week 7 and 8?

## Answers

For a biology project a group of students had to grow a plant and keep track of its grow during a period of 8 weeks. Use the infomation to answer the questions.

1) How much did the plant grow between week 1 and 3?

## 1.5 inches

- 2) How many percent did the plant grow between week 1 and 4? 300%
- 3) What was the ratio of the plant's height in week 1 to that in week 4?

  1:4
- 4) What was the plant's height in centimeters in week 7 (round to hundredths)?  $7.5 \times 2.54 = 19.05$  centimeters
- 5) Between which 2 weeks did the plant grow the most? By what percentage? Between weeks 3 and 4. By 100%
- 6) What could have happened to the plant between week 7 and 8? Johny forgot to water it and the plant died.