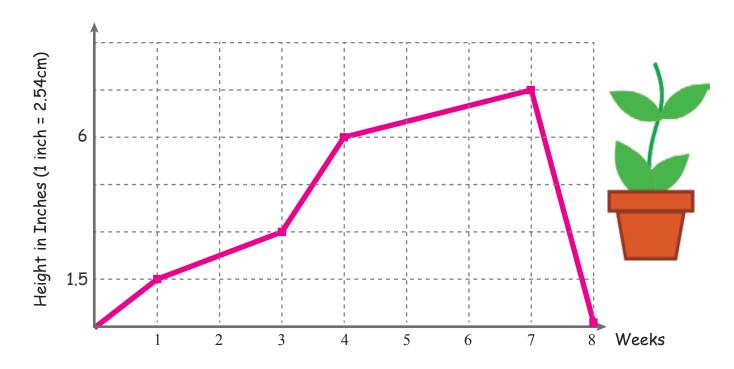

## Growing a Plant Graph

| Name:    | Caanai |  |
|----------|--------|--|
| Name.    | Score: |  |
| 1401110. | 00010. |  |

For a biology project a group of students had to grow a plant and keep track of its grow during a period of 8 weeks. Use the infomation to answer the questions.

- 1) How much did the plant grow between week 1 and 3?
- 2) How many percent did the plant grow between week 1 and 4?
- 3) What was the ratio of the plant's height in week 1 to that in week 4?
- 4) What was the plant's height in centimeters in week 7 (round to hundredths)?
- 5) Between which 2 weeks did the plant grow the most? By what percentage?
- 6) What could have happened to the plant between week 7 and 8?

## Answers

For a biology project a group of students had to grow a plant and keep track of its grow during a period of 8 weeks. Use the infomation to answer the questions.

1) How much did the plant grow between week 1 and 3?

## 1.5 inches

- 2) How many percent did the plant grow between week 1 and 4? 300%
- 3) What was the ratio of the plant's height in week 1 to that in week 4?

  1:4
- 4) What was the plant's height in centimeters in week 7 (round to hundredths)?  $7.5 \times 2.54 = 19.05$  centimeters
- 5) Between which 2 weeks did the plant grow the most? By what percentage? Between weeks 3 and 4. By 100%
- 6) What could have happened to the plant between week 7 and 8? Johny forgot to water it and the plant died.