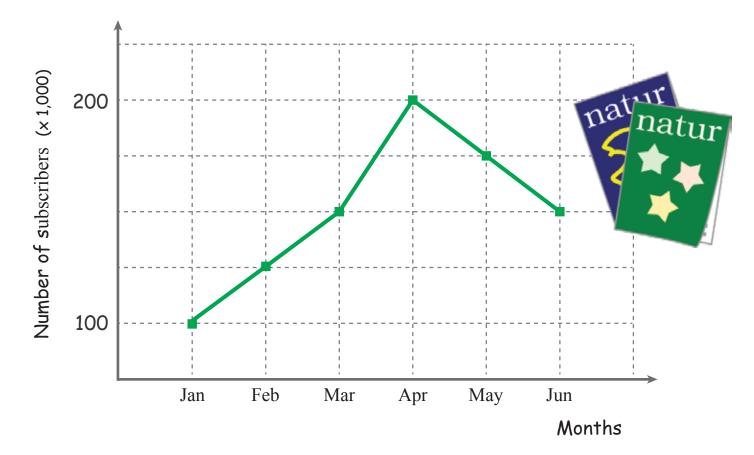

## Answers

A magazine wants to make a line graph of the number of subscribers during a 6 month period. Use the following clues and statements and complete the line graph.

- The magazine had 100,000 subcribers in January
- There were 25% more subscriptions in February than January
- The ratio of subscribers in January to April was 1 : 2
- There were 50% more subscriptions in March than January
- The number of subscribers in May was 12.5% lower than in April
- The average number of subscriptions per month was 150,000