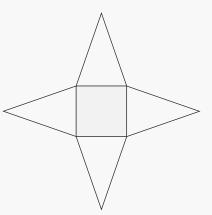

## Identify the 3D shape

| Vame: | e: Class: _                                           |        |
|-------|-------------------------------------------------------|--------|
|       | Read the clues and draw both the 3D shape and its net | model. |
| 1) I  | I have a curved surface and 2 circular faces.         |        |
|       |                                                       |        |
| 2) I  | I have a squared face and 4 triangular faces.         |        |
| 3) Y  | You love to see me in combination with ice-cream.     |        |

## **Answers**

Read the clues and draw both the 3D shape and its net model.

1) I have a curved surface and 2 circular faces.

Cylinder

2) I have a squared face and 4 triangular faces.

**Pyramid** 

3) You love to see me in combination with ice-cream.