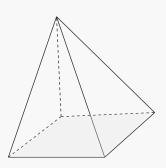

## Identify the 3D shape

| Vame: | e: Class: _                                           |        |
|-------|-------------------------------------------------------|--------|
|       | Read the clues and draw both the 3D shape and its net | model. |
| 1) I  | I have a curved surface and 2 circular faces.         |        |
|       |                                                       |        |
| 2) I  | I have a squared face and 4 triangular faces.         |        |
| 3) Y  | You love to see me in combination with ice-cream.     |        |

## **Answers**

Read the clues and draw both the 3D shape and its net model.

1) I have a curved surface and 2 circular faces.

Cylinder

2) I have a squared face and 4 triangular faces.

**Pyramid** 

3) You love to see me in combination with ice-cream.