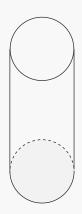

## Identify the 3D shape

| Vame: | e: Class: _                                           |        |
|-------|-------------------------------------------------------|--------|
|       | Read the clues and draw both the 3D shape and its net | model. |
| 1) I  | I have a curved surface and 2 circular faces.         |        |
|       |                                                       |        |
| 2) I  | I have a squared face and 4 triangular faces.         |        |
| 3) Y  | You love to see me in combination with ice-cream.     |        |

## **Answers**

Read the clues and draw both the 3D shape and its net model.

1) I have a curved surface and 2 circular faces.

Cylinder

2) I have a squared face and 4 triangular faces.

**Pyramid** 

3) You love to see me in combination with ice-cream.