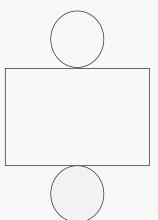

## Identify the 3D shape

| Vame: | e: Class: _                                           |        |
|-------|-------------------------------------------------------|--------|
|       | Read the clues and draw both the 3D shape and its net | model. |
| 1) I  | I have a curved surface and 2 circular faces.         |        |
|       |                                                       |        |
| 2) I  | I have a squared face and 4 triangular faces.         |        |
| 3) Y  | You love to see me in combination with ice-cream.     |        |

## **Answers**

Read the clues and draw both the 3D shape and its net model.

1) I have a curved surface and 2 circular faces.

Cylinder

2) I have a squared face and 4 triangular faces.

**Pyramid** 

3) You love to see me in combination with ice-cream.

Cone

copyright: www.mathinenglish.com