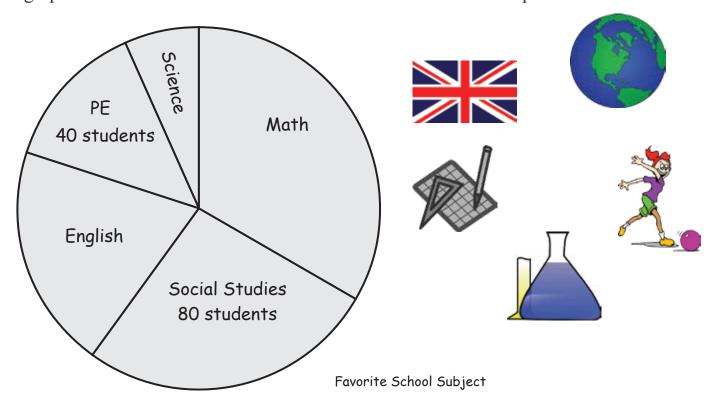

## Favorite Subject Pie Graph

| Name:    | Score: |  |
|----------|--------|--|
| i varne. | Score. |  |

We asked a group of students about their favorite school subject. The following graph shows their choices. Use the information to answer the questions.

- 1) The ratio students that favored Science to PE to English to Math is 1:2:3:5. How many students liked Science the most?
- 2) How many students liked English the most? And Math?
- 3) What percentage of the students liked English the most?
- 4) What fraction of the students liked PE or Math the most?
- 5) What percentage of the students did not like Math the most?
- 6) What is the ratio of students that preferred Math to Social Studies?

## Answers

We asked a group of students about their favorite school subject. The following graph shows their choices. Use the information to answer the questions.

1) The ratio students that favored Science to PE to English to Math is 1:2:3:5. How many students liked Science the most?

## Science 20 students

2) How many students liked English the most? And Math?

## English 60 students, math 100 students

- 3) What percentage of the students liked English the most? 20%
- 4) What fraction of the students liked PE or Math the most? 7/15
- 5) What percentage of the students did not like Math the most? 66.67%
- 6) What is the ratio of students that preferred Math to Social Studies?

5:4

copyright: www.mathinenglish.com