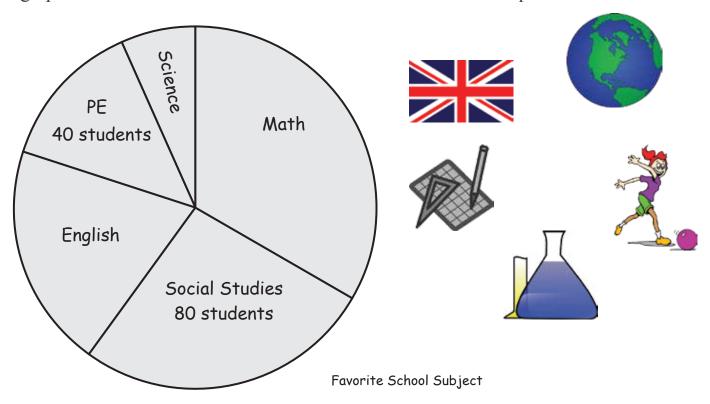

## Favorite Subject Pie Graph

| Name:    | Score: |  |
|----------|--------|--|
| i varne. | Score. |  |

We asked a group of students about their favorite school subject. The following graph shows their choices. Use the information to answer the questions.

- 1) The ratio students that favored Science to PE to English to Math is 1:2:3:5. How many students liked Science the most?
- 2) How many students liked English the most? And Math?
- 3) What percentage of the students liked English the most?
- 4) What fraction of the students liked PE or Math the most?
- 5) What percentage of the students did not like Math the most?
- 6) What is the ratio of students that preferred Math to Social Studies?

## Answers

We asked a group of students about their favorite school subject. The following graph shows their choices. Use the information to answer the questions.

1) The ratio students that favored Science to PE to English to Math is 1:2:3:5. How many students liked Science the most?

## Science 20 students

2) How many students liked English the most? And Math?

## English 60 students, math 100 students

- 3) What percentage of the students liked English the most? 20%
- 4) What fraction of the students liked PE or Math the most? 7/15
- 5) What percentage of the students did not like Math the most? 66.67%
- 6) What is the ratio of students that preferred Math to Social Studies?

5:4

copyright: www.mathinenglish.com