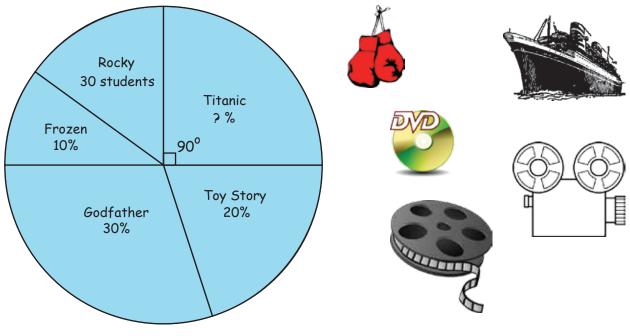

# Answers

Students of the Film Academy asked a group of random people about their favorite film of all time. The following graph shows their findings. Answer the questions.

Favorite Film of all time

- 1) What percentage of the surveyed people liked the Titanic the most? 25%
- 2) What percentage of the interviewed people liked Rocky the most? 100 - 85 = 15%
- 3) What fraction of the people liked either Frozen or Toy Story the best?3/10
- 4) What was the ratio of people who liked Rocky to the Godfather?

### 1:2

5) What was the ratio of people who liked Toy Story to that of the total number of people?

### 1:5

6) How many people were asked about their favorite film?30 people equals 15 %, so total is 200 people

copyright: www.mathinenglish.com