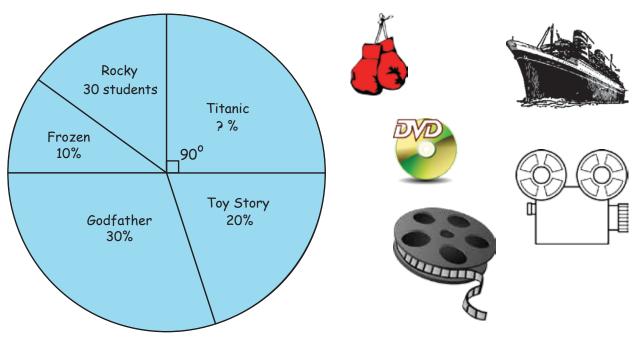

### Name: \_\_\_

Score: \_

Students of the Film Academy asked a group of random people about their favorite film of all time. The following graph shows their findings. Answer the questions.

Favorite Film of all time

- 1) What percentage of the surveyed people liked the Titanic the most?
- 2) What percentage of the interviewed people liked Rocky the most?
- 3) What fraction of the people liked either Frozen or Toy Story the best?
- 4) What was the ratio of people who liked Rocky to the Godfather?
- 5) What was the ratio of people who liked Toy Story to that of the total number of people?
- 6) How many people were asked about their favorite film?

copyright: www.mathinenglish.com