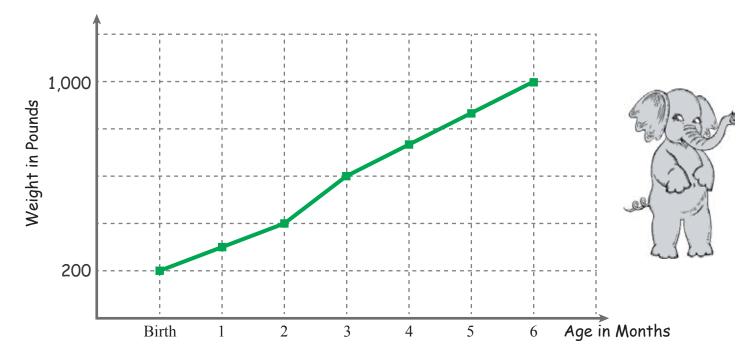

## Answers

The beautiful Singapore Zoo keeps track of the weight of all their animals. The following graph shows the weight gain of a baby elephant during a period of 6 months. Use the infomation to answer the questions.

- 1) What was the actual weight gain of the elephant in its first 6 weeks? 800 pounds
- 2) What was the percentual weight gain in those first 6 weeks? 400%
- 3) Between which 2 weeks was the percentual weight gain the highest?

  Between week 2 and 3 (50%)
- 4) What was the ratio of its weight in week 3 to that in week 6? 3:5
- 5) What was the elephants weight in kilo grams in week 6 (1 pound = 0.454 kg)?

  454 kilograms
- 6) What do you think this elephants weight will be after 10 weeks?

  About 1,300 pounds (estimation)

copyright: www.mathinenglish.com