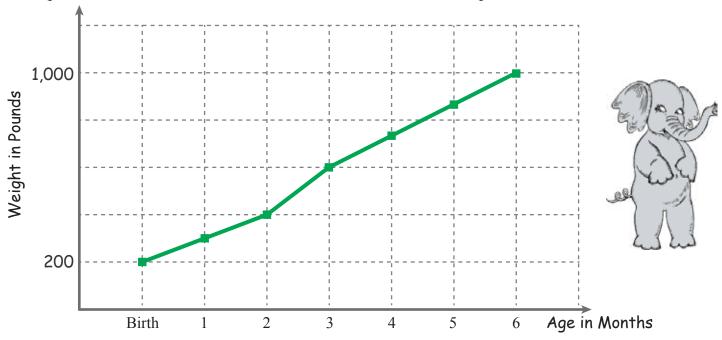

## Growing Elephant Graph

| Name:    | Score: |  |
|----------|--------|--|
| 1 101110 | 00010  |  |

The beautiful Singapore Zoo keeps track of the weight of all their animals. The following graph shows the weight gain of a baby elephant during a period of 6 months. Use the infomation to answer the questions.

- 1) What was the actual weight gain of the elephant in its first 6 weeks?
- 2) What was the percentual weight gain in those first 6 weeks?
- 3) Between which 2 weeks was the percentual weight gain the highest?
- 4) What was the ratio of its weight in week 3 to that in week 6?
- 5) What was the elephants weight in kilo grams in week 6 (1 pound = 0.454 kg)?
- 6) What do you think this elephants weight will be after 10 weeks?