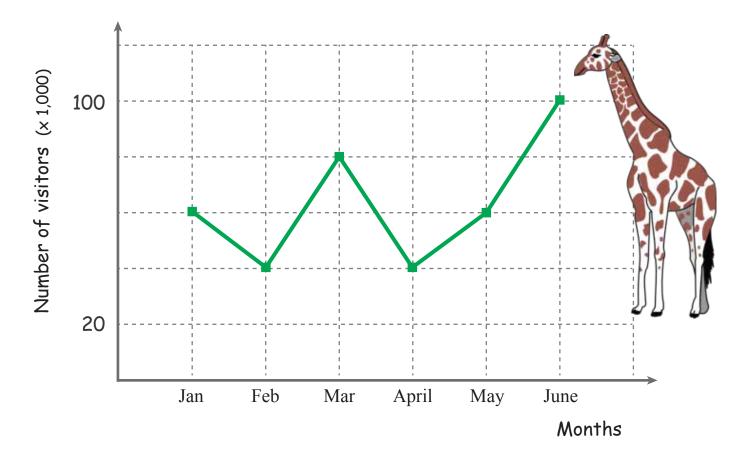

## Answers

A zoo wants to make a line graph of the number of visitors during a 6 month period. Use the following clues and statements and complete the line graph.

- 60,000 people visited the zoo in January
- The ratio visitors in February to that of January was 2 : 3
- In March the zoo had double the number of visitors than in February
- April's vistor number was only 50% of that in March
- May showed a 50% increase in visitors compared to April
- The total number of visitors during these 6 months was 380,000