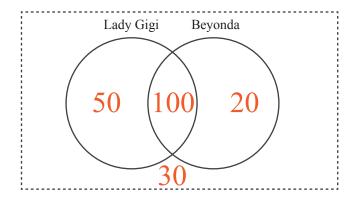

2) We asked 200 people whether they like Lady Gigi and Beyonda. 100 people like both musicians and 50 people said to like only Lady Gigi. 15% of the people said they don't like either of them.

We asked 100 students whether they take Spanish and French classes. 10 students take both classes. 30 students don't take Spanish nor French and 40% of the students take Spanish but not French.