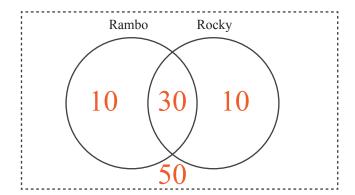

## Answers

1) We asked 100 people whether they like the Rambo and Rocky movies. 50 people answered that they don't like either of them. 30 people like both movies and 10 people only like the Rocky movie.