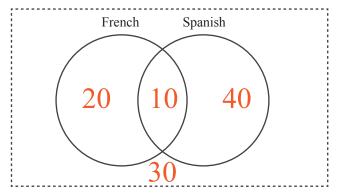

2) We asked 200 people whether they like Lady Gigi and Beyonda. 100 people like both musicians and 50 people said to like only Lady Gigi. 15% of the people said they don't like either of them.

We asked 100 students whether they take Spanish and French classes. 10 students take both classes. 30 students don't take Spanish nor French and 40% of the students take Spanish but not French.