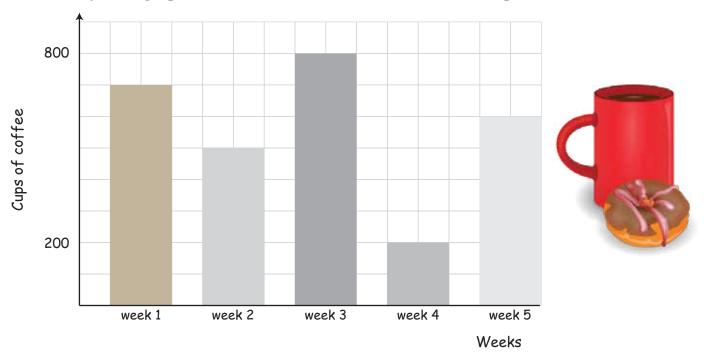

## BMW Dealer

| Name:     | Score:  |  |
|-----------|---------|--|
| i vuille. | 3001 E. |  |

The local coffeeshop made a bargraph of the cups of coffee it sold in 5 weeks. Analyze the graph and use the information to answer the questions.

- 1) How many cups of coffee were sold in week 2?
- 2) What is the ratio of sold coffee cups in week 3 to that of week 5?
- 3) What percentage of all cups was sold in week 1?
- 4) What percentage of coffees was not sold in week 1?
- 5) The price of a delicious cup of coffee is \$1.25 How much did the coffeeshop earn on cups of coffee in week 1,2 and 3 together?
- 6) 15% of the people who drank a cup of coffee also ordered a \$0.75 cent doughnut. How many doughnuts were sold in the last 2 weeks?