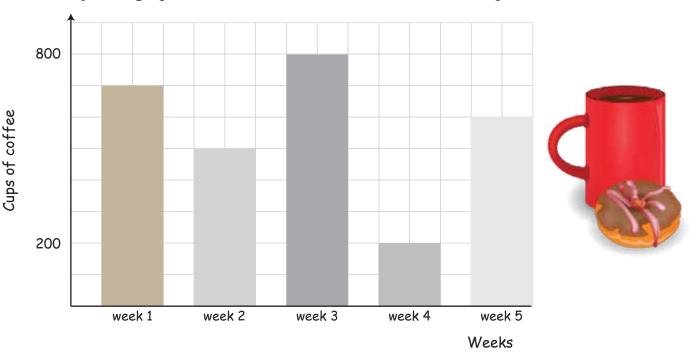

## Answers

The local coffeeshop made a bargraph of the cups of coffee it sold in 5 weeks. Analyze the graph and use the information to answer the questions.

1) How many cups of coffee were sold in week 2?

500

2) What is the ratio of sold coffee cups in week 3 to that of week 5?

4:3

3) What percentage of all cups was sold in week 1?

25%

4) What percentage of coffees was not sold in week 1?

75%

5) The price of a delicious cup of coffee is \$1.25 How much did the coffeeshop earn on cups of coffee in week 1,2 and 3 together?

\$2,500

6) 15% of the people who drank a cup of coffee also ordered a \$0.75 cent doughnut. How many doughnuts were sold in the last 2 weeks?

120 doughnuts

copyright: www.mathinenglish.com