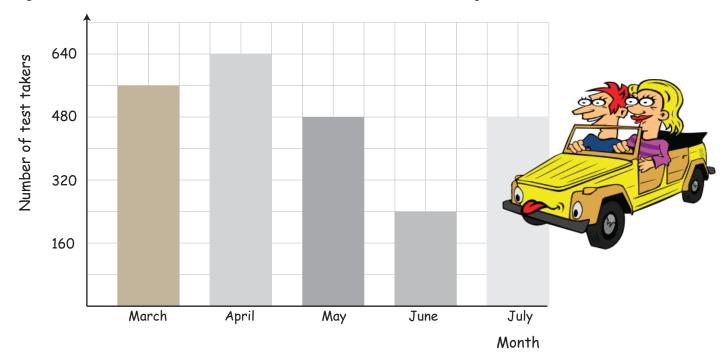

## Answers

The following bar graph shows the number of people who took a driving test during a period of 5 months. Use the information to answer the questions.

1) How people took the driving test in May?

480 people

2) How many people took the test in these 5 months altogether?

2,400 people

3) What percentage of the total number of tests was taken in June?

10%

4) What is the ratio of tests takers in April to that in July?

4:3

5) 29% of the driving test takers did not pass? How many people passed for their driving test during these 5 months?

1,704 people

6) The ratio men to women test takers was 5 : 3. How many women took a driving test in these 5 months?

900 women

copyright: www.mathinenglish.com