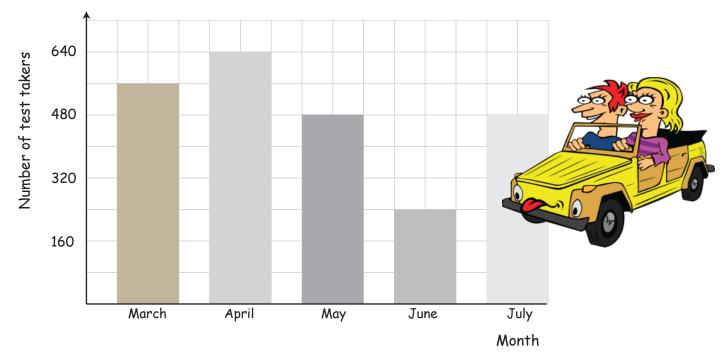

## Driving Test

|       | _      |  |
|-------|--------|--|
| Nama: | Scana  |  |
| Name: | Score: |  |

The following bar graph shows the number of people who took a driving test during a period of 5 months. Use the information to answer the questions.

- 1) How people took the driving test in May?
- 2) How many people took the test in these 5 months altogether?
- 3) What percentage of the total number of tests was taken in June?
- 4) What is the ratio of tests takers in April to that in July?
- 5) 29% of the driving test takers did not pass? How many people passed for their driving test during these 5 months?
- 6) The ratio men to women test takers was 5 : 3. How many women took a driving test in these 5 months?