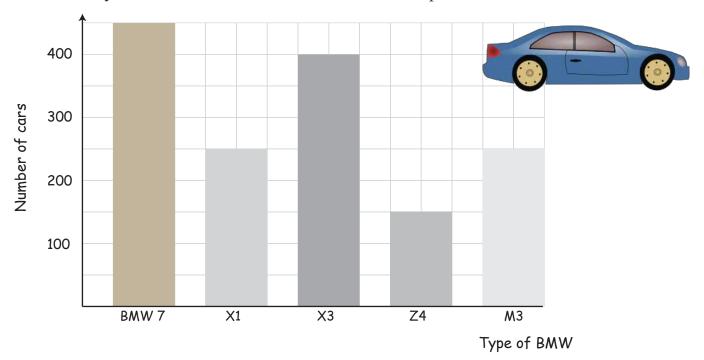

## BMW Dealer

| Name:     | Score:  |  |
|-----------|---------|--|
| i vuille: | JC01 6. |  |

The local BMW dealer made a bar graph about the different types of beautiful BMW's he sold this year. Use the information to answer the questions.

- 1) How many BMW cars did this dealer sell this year?
- 2) What is the ratio of sold Z4 models to sold BMW 7's?
- 3) What percentage of all the sold cars was a M3 model?
- 4) What percentage of all the sold cars was not a BMW Z4?
- 5) The sales price of a BMW X1 is \$100,000. If the profit margin on this car is 10%, how much profit did he make this year by selling this model?
- 6) The total sales revenue of all the BMW cars the dealer sold was a smashing 135 million dollars. What was the average price of each sold car?

## Answers

The local BMW dealer made a bar graph about the different types of beautiful BMW's he sold this year. Use the information to answer the questions.

1) How many BMW cars did this dealer sell this year?

1,500

2) What is the ratio of sold Z4 models to sold BMW 7's?

1:3

3) What percentage of all the sold cars was a M3 model?

16,67%

4) What percentage of all the sold cars was not a BMW Z4?

90%

5) The sales price of a BMW X1 is \$100,000. If the profit margin on this car is 10%, how much profit did he make this year by selling this model?

\$2,500,000

6) The total sales revenue of all the BMW cars the dealer sold was a smashing 135 million dollars. What was the average price of each sold car?

\$90,000

copyright: www.mathinenglish.com