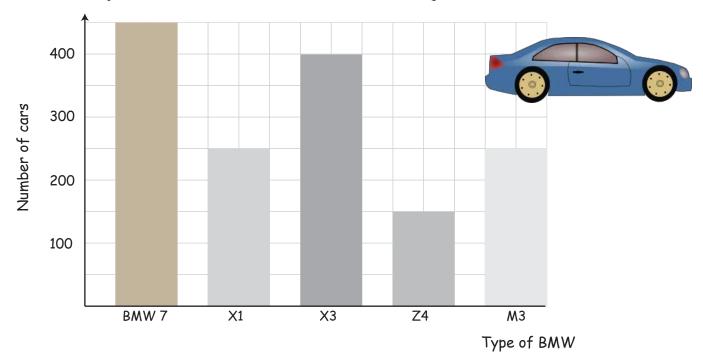

## BMW Dealer

| Name:     | Score:  |  |
|-----------|---------|--|
| i vuille: | JC01 6. |  |

The local BMW dealer made a bar graph about the different types of beautiful BMW's he sold this year. Use the information to answer the questions.

- 1) How many BMW cars did this dealer sell this year?
- 2) What is the ratio of sold Z4 models to sold BMW 7's?
- 3) What percentage of all the sold cars was a M3 model?
- 4) What percentage of all the sold cars was not a BMW Z4?
- 5) The sales price of a BMW X1 is \$100,000. If the profit margin on this car is 10%, how much profit did he make this year by selling this model?
- 6) The total sales revenue of all the BMW cars the dealer sold was a smashing 135 million dollars. What was the average price of each sold car?

## Answers

The local BMW dealer made a bar graph about the different types of beautiful BMW's he sold this year. Use the information to answer the questions.

1) How many BMW cars did this dealer sell this year?

1,500

2) What is the ratio of sold Z4 models to sold BMW 7's?

1:3

3) What percentage of all the sold cars was a M3 model?

16,67%

4) What percentage of all the sold cars was not a BMW Z4?

90%

5) The sales price of a BMW X1 is \$100,000. If the profit margin on this car is 10%, how much profit did he make this year by selling this model?

\$2,500,000

6) The total sales revenue of all the BMW cars the dealer sold was a smashing 135 million dollars. What was the average price of each sold car?

\$90,000

copyright: www.mathinenglish.com