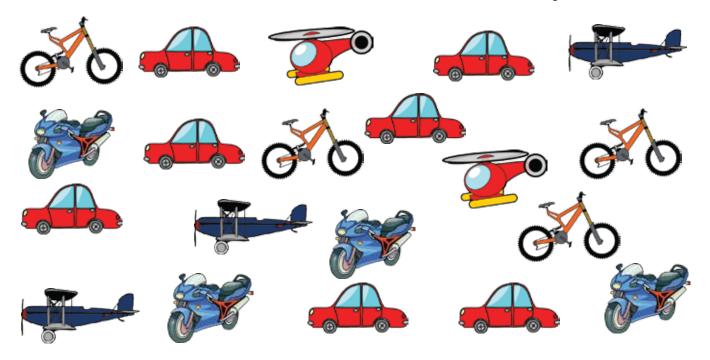

## Counting Vehicles

| Name: | Score: |  |
|-------|--------|--|
|       |        |  |

Count the vehicles and use the information to answer the questions.

- 1) How many vehicles do you count?
- 2) How many percent of the vehicles are cars?
- 3) How many percent of the vehicles are motorbikes?
- 4) How many percent of the vehicles are airplanes?
- 5) How many percent of the vehicles are not a helicopter?
- 6) How many percent of the vehicles can fly?

## Answers

Count the vehicles and use the information to answer the questions.

1) How many vehicles do you count?20

2) How many percent of the vehicles are cars?

$$7 \text{ out of } 20 = 35\%$$

3) How many percent of the vehicles are motorbikes?

$$4 \text{ out of } 20 = 20\%$$

4) How many percent of the vehicles are airplanes?

$$3 \text{ out of } 20 = 15\%$$

5) How many percent of the vehicles are not a helicopter?

18 out of 
$$20 = 90\%$$

6) How many percent of the vehicles can fly?

$$5 \text{ out of } 20 = 25\%$$