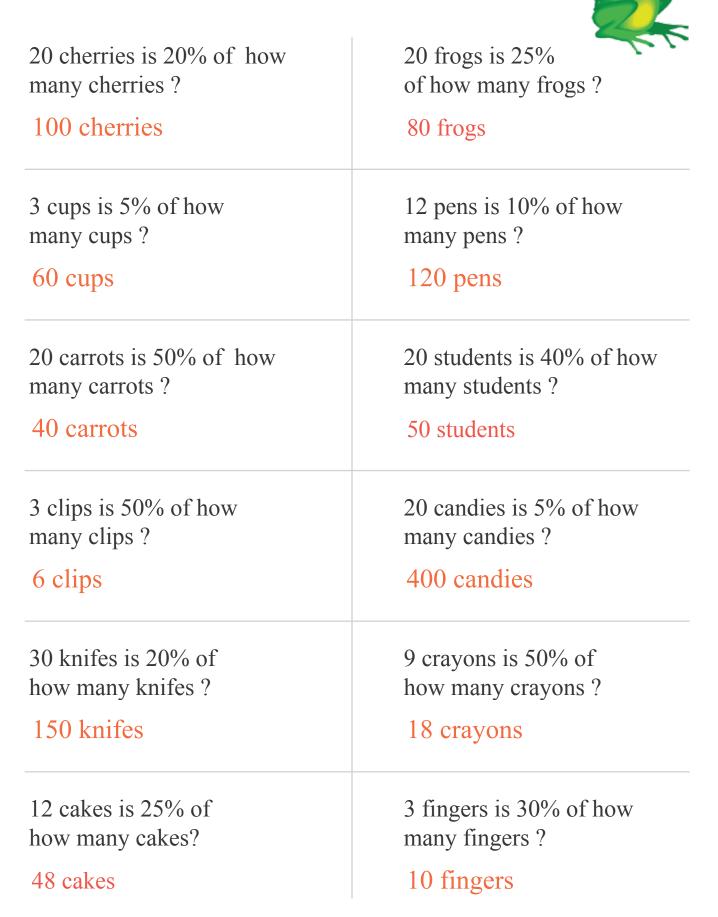

## Original Amount - Practical Units

| Name:                                     | Score:                                    |
|-------------------------------------------|-------------------------------------------|
| Calculate and find the original amounts.  |                                           |
| 20 cherries is 20% of how many cherries ? | 20 frogs is 25% of how many frogs ?       |
| 3 cups is 5% of how many cups ?           | 12 pens is 10% of how many pens?          |
| 20 carrots is 50% of how many carrots ?   | 20 students is 40% of how many students ? |
| 3 clips is 50% of how many clips ?        | 20 candies is 5% of how many candies ?    |
| 30 knifes is 20% of<br>how many knifes ?  | 9 crayons is 50% of<br>how many crayons ? |
| 12 cakes is 25% of how many cakes?        | 3 fingers is 30% of how many fingers ?    |

## Answers

Calculate and find the original amounts.