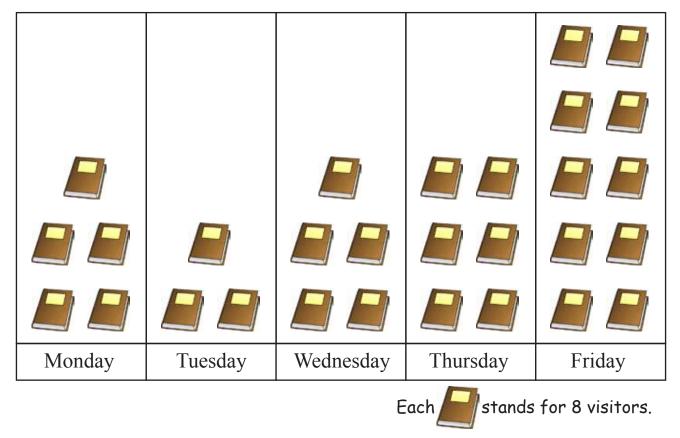

## Answers

This week we counted the number of people visiting the neighborhood library. Read the clues and answer the questions and complete the pictograph.

80 people visited the library on Friday. The number of vistors on Monday and Wednesday were both half that of Friday. The ratio of visitors on Tuesday to that on Thursday was 1:2. On Thursday we counted 8 more visitors than on Monday. The ratio of men visiting the library to female visitors is 1:3

1) Complete the pictograph

- 2) What is the ratio of people visiting the library on Monday to Friday?1:2
- What fraction of the total visitors came on Tuesday?3/29
- 4) How many women visited the library during these 5 days?
  (29 x 8) x 3/4 = 174 women