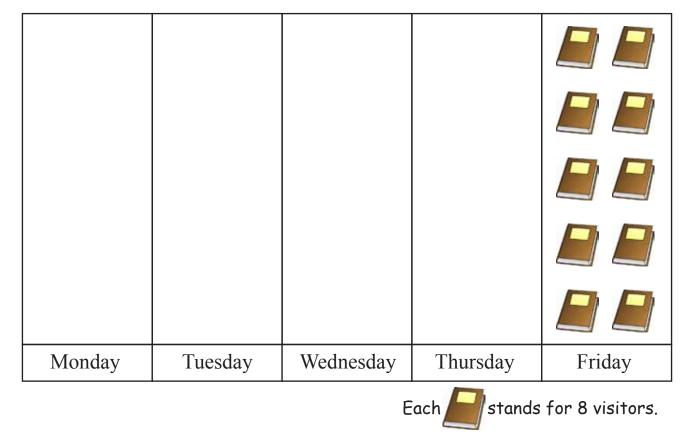

## Library Books

Name:

Score: \_\_\_

This week we counted the number of people visiting the neighborhood library. Read the clues and answer the questions and complete the pictograph.

80 people visited the library on Friday. The number of vistors on Monday and Wednesday were both half that of Friday. The ratio of visitors on Tuesday to that on Thursday was 1:2. On Thursday we counted 8 more visitors than on Monday. The ratio of men visiting the library to female visitors is 1:3

1) Complete the pictograph

- 2) What is the ratio of people visiting the library on Monday to Friday?
- 3) What fraction of the total visitors came on Tuesday?
- 4) How many women visited the library during these 5 days?