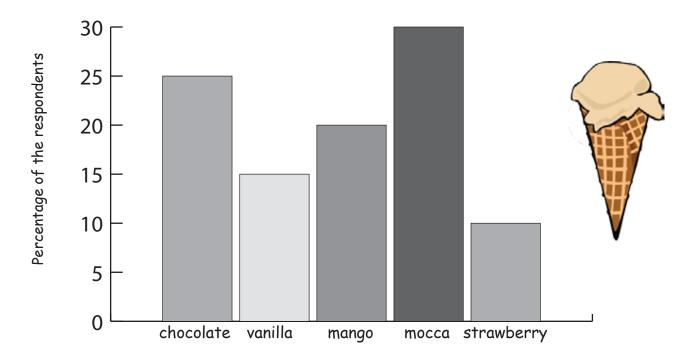

## Ice Cream Flavour

| Name: | Saana: |  |
|-------|--------|--|
| name. | Score: |  |
|       |        |  |

We asked a group of 240 people about their favorite ice cream flavour. The bar graph shows the flavours in percentages . Use the information to answer the questions.

- 1) What percentage of the respondents liked mocca the best?
- 2) What percentage did not favor mango?
- 3) What fraction of the respondents liked chocolate the best?
- 4) What is the ratio of respondents that preferred mocca to vanilla?
- 5) How many respondents liked strawberry the best?
- 6) How many respondents did not choose vanilla as favorite flavour?

## Answers

We asked a group of 240 people about their favorite ice cream flavour. The bar graph shows the flavours in percentages. Use the information to answer the questions.

- 1) What percentage of the respondents liked mocca the best? 30%
- 2) What percentage did not favor mango?

$$100 - 20 = 80\%$$

3) What fraction of the respondents liked chocolate the best?

$$25\% = 25/100 = 1/4$$

4) What is the ratio of respondents that preferred mocca to vanilla?

2:1

5) How many respondents liked strawberry the best?

$$10\%$$
 of  $240 = 24$  respondents

6) How many respondents did not choose vanilla as favorite flavour?

$$(100 - 15) = 85\%$$
 of  $240 = 204$  respondents

copyright: www.mathinenglish.com