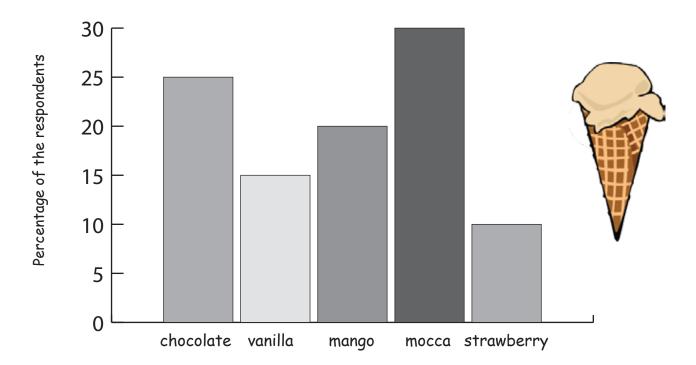

## Ice Cream Flavour

| Name: | Saana: |  |
|-------|--------|--|
| name. | Score: |  |
|       |        |  |

We asked a group of 240 people about their favorite ice cream flavour. The bar graph shows the flavours in percentages . Use the information to answer the questions.

- 1) What percentage of the respondents liked mocca the best?
- 2) What percentage did not favor mango?
- 3) What fraction of the respondents liked chocolate the best?
- 4) What is the ratio of respondents that preferred mocca to vanilla?
- 5) How many respondents liked strawberry the best?
- 6) How many respondents did not choose vanilla as favorite flavour?

## Answers

We asked a group of 240 people about their favorite ice cream flavour. The bar graph shows the flavours in percentages. Use the information to answer the questions.

- 1) What percentage of the respondents liked mocca the best? 30%
- 2) What percentage did not favor mango?

$$100 - 20 = 80\%$$

3) What fraction of the respondents liked chocolate the best?

$$25\% = 25/100 = 1/4$$

4) What is the ratio of respondents that preferred mocca to vanilla?

2:1

5) How many respondents liked strawberry the best?

$$10\%$$
 of  $240 = 24$  respondents

6) How many respondents did not choose vanilla as favorite flavour?

$$(100 - 15) = 85\%$$
 of  $240 = 204$  respondents

copyright: www.mathinenglish.com