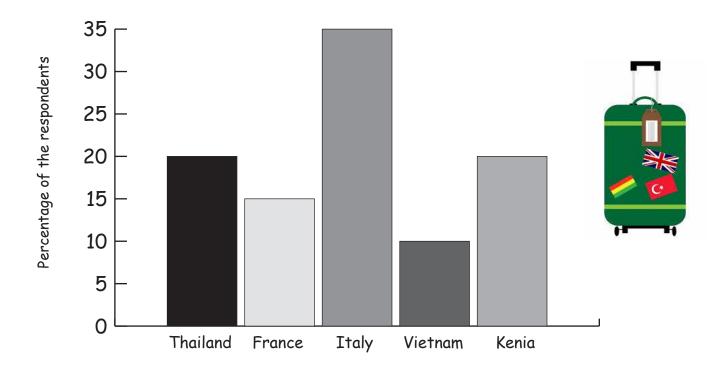

## Name:

Score:

We asked a group of 300 people about their holiday destinations. The bar graph shows the countries that were visited. Use the information to answer the questions.

- 1) What percentage of the respondents went to Italy?
- 2) What percentage did not go to Kenia?
- 3) What fraction of the respondents went to France?
- 4) What is the ratio of respondents that went to Thailand to that of Vietnam?
- 5) How many respondents went to Italy?
- 6) How many respondents went to Asia?

## Answers

We asked a group of 300 people about their holiday destinations. The bar graph shows the countries that were visited. Use the information to answer the questions.

- 1) What percentage of the respondents went to Italy? 35%
- 2) What percentage did not go to Kenia?

100 - 20 = 80%

3) What fraction of the respondents went to France?

15% = 15/100 = 3/20

- 4) What is the ratio of respondents that went to Thailand to that of Vietnam?2:1
- 5) How many respondents went to Italy? 35% of 300 = 105 respondents
- 6) How many respondents went to Asia?

20 + 10 = 30% of 300 = 90 respondents

copyright: www.mathinenglish.com