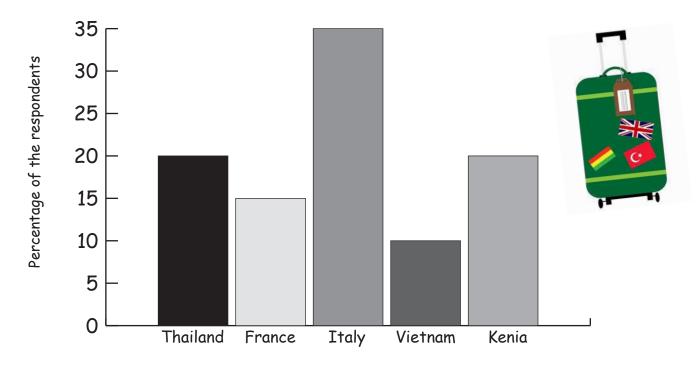

## Name:

Score:

We asked a group of 300 people about their holiday destinations. The bar graph shows the countries that were visited. Use the information to answer the questions.

- 1) What percentage of the respondents went to Italy?
- 2) What percentage did not go to Kenia?
- 3) What fraction of the respondents went to France?
- 4) What is the ratio of respondents that went to Thailand to that of Vietnam?
- 5) How many respondents went to Italy?
- 6) How many respondents went to Asia?

## Answers

We asked a group of 300 people about their holiday destinations. The bar graph shows the countries that were visited. Use the information to answer the questions.

- 1) What percentage of the respondents went to Italy? 35%
- 2) What percentage did not go to Kenia?

100 - 20 = 80%

3) What fraction of the respondents went to France?

15% = 15/100 = 3/20

- 4) What is the ratio of respondents that went to Thailand to that of Vietnam?2:1
- 5) How many respondents went to Italy? 35% of 300 = 105 respondents
- 6) How many respondents went to Asia?

20 + 10 = 30% of 300 = 90 respondents

copyright: www.mathinenglish.com