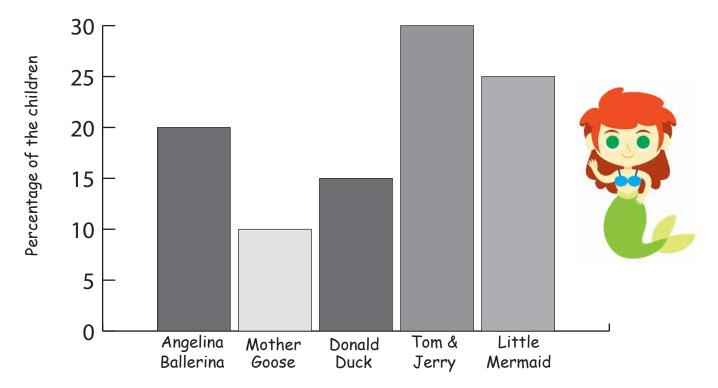

## Answers

We asked a group of 200 children about their favorite cartoon. The bar graph shows our findings in percentages. Use the information and answer the questions.

What percentage favored Donald Duck?15%

2) What percentage of the children did not favor Little Mermaid? 100 - 25% = 75%

3) How many children liked Angelina Ballerina the best? 20% of 200 is 40 children

- 4) How many more children preferred Tom & Jerry over Mother Goose? (30% 10%) of 200 equals 40 children
- 5) How many children did not favor Donald Duck? 100 -15% = 85% of 200 equals 170 children
- 6) Which cartoon was the favorite of 50 children?  $(50 \div 200) \times 100\% = 25\%, \text{ thus Little Mermaid}$