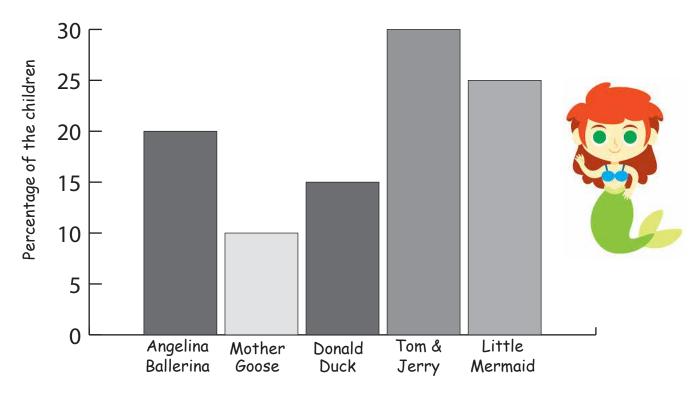

## Favorite Cartoon

| Name: | Score: |  |
|-------|--------|--|
|       |        |  |

We asked a group of 200 children about their favorite cartoon. The bar graph shows our findings in percentages. Use the information and answer the questions.

- 1) What percentage favored Donald Duck?
- 2) What percentage of the children did not favor Little Mermaid?
- 3) How many children liked Angelina Ballerina the best?
- 4) How many more children preferred Tom & Jerry over Mother Goose?
- 5) How many children did not favor Donald Duck?
- 6) Which cartoon was the favorite of 50 children?