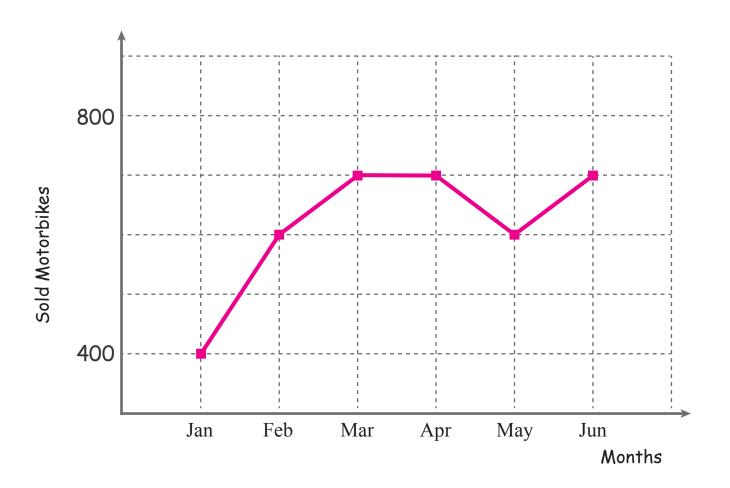

## Answers

A motorbike store sold a lot of new and used motorbikes the last 6 months. Use the following clues and statements and complete the line graph.

- 200 new and 200 used motorbikes were sold in January
- 50% more motorbike were sold in February than in January
- The ratio of sold motorbikes in January to that in March was 4:7

- 75% more motorbikes were sold in April than in January
- In May the sales ratio of new to used motorbikes was 2 : 1. 200 used motorbikes were sold in May
- The motorbike shop sold 3,700 motorbikes in total during these 6 months