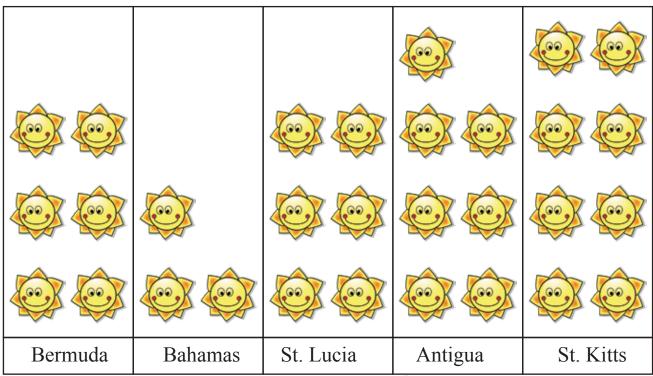

## Caribbean Beaches

| Caribbean Beaches                                                                                                                                                                                                                                                         |         |           |         |           |
|---------------------------------------------------------------------------------------------------------------------------------------------------------------------------------------------------------------------------------------------------------------------------|---------|-----------|---------|-----------|
| Name:                                                                                                                                                                                                                                                                     |         | Score:    |         |           |
| Use the following clues to complete the pictograph and answer the questions.                                                                                                                                                                                              |         |           |         |           |
| 900 people were asked about their favorite beach resort in the Caribbean. 20% said to like Bermuda the most and 10% favores the Bahamas. One-fifth of the people likes St. lucia the most, which is 30 people less than the number of people that likes Antigue the best. |         |           |         |           |
| 1) Complete the pictograph                                                                                                                                                                                                                                                |         |           |         |           |
|                                                                                                                                                                                                                                                                           |         |           |         |           |
|                                                                                                                                                                                                                                                                           |         |           |         |           |
|                                                                                                                                                                                                                                                                           |         |           |         |           |
|                                                                                                                                                                                                                                                                           |         |           |         |           |
|                                                                                                                                                                                                                                                                           |         |           |         |           |
| Bermuda                                                                                                                                                                                                                                                                   | Bahamas | St. Lucia | Antigua | St. Kitts |
| Each stands for 30 people                                                                                                                                                                                                                                                 |         |           |         |           |
| 2) How many people like the beach of St. Kitts the most?                                                                                                                                                                                                                  |         |           |         |           |
|                                                                                                                                                                                                                                                                           |         |           |         |           |

## Answers

Use the following clues to complete the pictograph and answer the questions.

900 people were asked about their favorite beach resort in the Caribbean. 20% said to like Bermuda the most and 10% favores the Bahamas. One-fifth of the people likes St. lucia the most, which is 30 people less than the number of people that likes Antigue the best.

1) Complete the pictograph

Each

stands for 30 people

- 2) How many people like the beach of St. Kitts the most?
  - 240 people
- 3) How many people did not choose the Bahamas as favorite beach resort?810 people
- 4) If the ratio men to women is 1:1, how many women favored St. Lucia as favorite beach town?