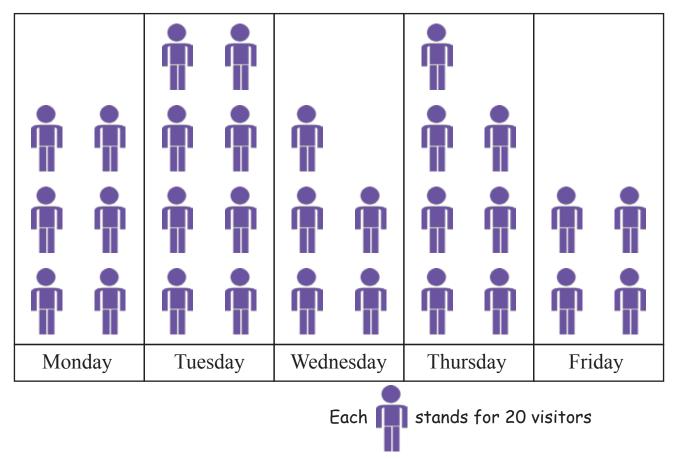

## Answers

Use the following clues to complete the pictograph.and answer the questions.

An art museum had 600 visitors from Monday to Friday. 20% of the vistors came on Monday which was 40 less than on Tuesday. One-sixth of the visitors came on Wednesday. The ratio vistors on Monday to that on Friday was 3: 2.

1) Complete the pictograph

- How many people visited the museum on Monday and Tuesday ?
  280 people
- What fraction of the total visitors came on Friday?2/15
- 4) If an entrance ticket cost \$5.75, how much did the museum earn on Thursday ?\$805