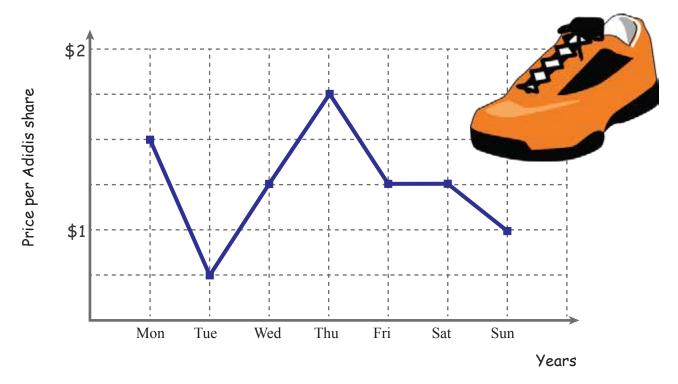

## Adidis Shares

| Name:    | Score:          |  |
|----------|-----------------|--|
| i vallie | <b>3001 6</b> . |  |

The price of Adidis shares fluctuates a lot. The following graph shows the price per Adidis share per day. Use the information to answer the questions.

- 1) What was the price of an Adidis share on Thursday?
- 2) What was the price of 7 Adidis shares on Wednesday?
- 3) How much did you need to pay if you bought 1,500 shares on Friday?
- 4) What was the ratio of the price per share on Tuesday to that on Thursday?
- 5) What was the average price of the Adidis share during this period?
- 6) If you bought 1,000 Adidis shares on Wednesday and sold these on Sunday, how much profit did you make?

## Answers

The price of Adidis shares fluctuates a lot. The following graph shows the price per Adidis share per day. Use the information to answer the questions.

1) What was the price of an Adidis share on Thursday?

\$1.75

- 2) What was the price of 7 Adidis shares on Wednesday? \$8.75
- 3) How much did you need to pay if you bought 1,500 shares on Friday? \$1,875
- 4) What was the ratio of the price per share on Tuesday to that on Thursday? 3:7
- 5) What was the average price of the Adidis share during this period? \$1.25
- 6) If you bought 1,000 Adidis shares on Wednesday and sold these on Sunday, how much profit did you make?

\$250