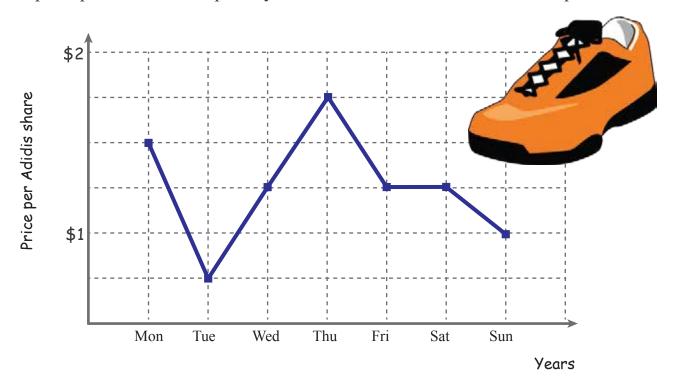

## Adidis Shares

| Name:    | Score:          |  |
|----------|-----------------|--|
| i vallie | <b>3001 6</b> . |  |

The price of Adidis shares fluctuates a lot. The following graph shows the price per Adidis share per day. Use the information to answer the questions.

- 1) What was the price of an Adidis share on Thursday?
- 2) What was the price of 7 Adidis shares on Wednesday?
- 3) How much did you need to pay if you bought 1,500 shares on Friday?
- 4) What was the ratio of the price per share on Tuesday to that on Thursday?
- 5) What was the average price of the Adidis share during this period?
- 6) If you bought 1,000 Adidis shares on Wednesday and sold these on Sunday, how much profit did you make?

## Answers

The price of Adidis shares fluctuates a lot. The following graph shows the price per Adidis share per day. Use the information to answer the questions.

1) What was the price of an Adidis share on Thursday?

\$1.75

- 2) What was the price of 7 Adidis shares on Wednesday? \$8.75
- 3) How much did you need to pay if you bought 1,500 shares on Friday? \$1,875
- 4) What was the ratio of the price per share on Tuesday to that on Thursday? 3:7
- 5) What was the average price of the Adidis share during this period? \$1.25
- 6) If you bought 1,000 Adidis shares on Wednesday and sold these on Sunday, how much profit did you make?

\$250