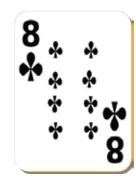

## Number Cards

| Name:    | Class: |  |
|----------|--------|--|
| 1 101110 | 0100   |  |

Make 5 digit numbers by using all the playing cards. Do not start with 8 or 2.

- (1) Make the largest possible even number.
- (2) Make the smallest possible odd number.
- (3) Make a number with the 6 in the thousands place. \_\_\_\_\_
- (4) What is the largest multiple of 2 you can make? \_\_\_\_\_
- (5) Make the largest number divisble by 3. \_\_\_\_\_
- (6) Make the smallest number divisble by 4. \_\_\_\_\_
- (7) Multiply all digits.