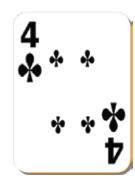

## Number Cards

| Name:    | Class: |  |
|----------|--------|--|
| 1 101110 | 0100   |  |

Make 5 digit numbers by using all the playing cards. Do not start with 8 or 2.

- (1) Make the largest possible even number.
- (2) Make the smallest possible odd number.
- (3) Make a number with the 6 in the thousands place. \_\_\_\_\_
- (4) What is the largest multiple of 2 you can make? \_\_\_\_\_
- (5) Make the largest number divisble by 3. \_\_\_\_\_
- (6) Make the smallest number divisble by 4. \_\_\_\_\_
- (7) Multiply all digits.