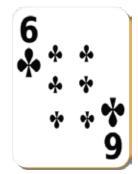

## Number Cards

| Name:    | Class: |  |
|----------|--------|--|
| 1 101110 | 0100   |  |

Make 5 digit numbers by using all the playing cards. Do not start with 8 or 2.

- (1) Make the largest possible even number.
- (2) Make the smallest possible odd number.
- (3) Make a number with the 6 in the thousands place. \_\_\_\_\_
- (4) What is the largest multiple of 2 you can make? \_\_\_\_\_
- (5) Make the largest number divisble by 3. \_\_\_\_\_
- (6) Make the smallest number divisble by 4. \_\_\_\_\_
- (7) Multiply all digits.