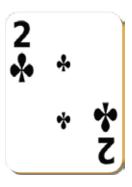

## Number Cards

| Name:    | Class: |  |
|----------|--------|--|
| 1 101110 | 0100   |  |

Make 5 digit numbers by using all the playing cards. Do not start with 8 or 2.

- (1) Make the largest possible even number.
- (2) Make the smallest possible odd number.
- (3) Make a number with the 6 in the thousands place. \_\_\_\_\_
- (4) What is the largest multiple of 2 you can make? \_\_\_\_\_
- (5) Make the largest number divisble by 3. \_\_\_\_\_
- (6) Make the smallest number divisble by 4. \_\_\_\_\_
- (7) Multiply all digits.