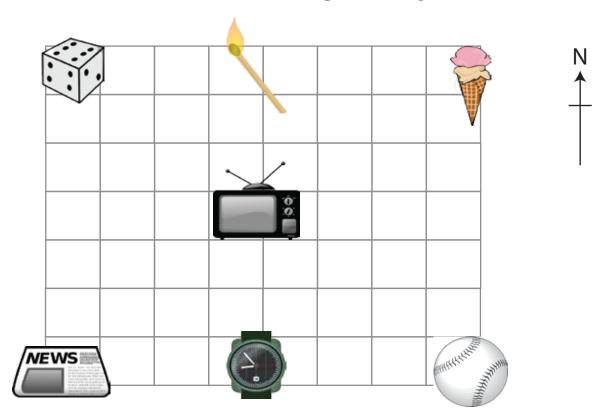

## Answers

Fill in the blanks based on the images and map below.

- 1) The watch is south of the tv set.
- 2) The <u>ice-cream</u> is north of the ball.
- 3) The newspaper is south-west of the ice-cream.
- 4) The <u>matchstick</u> and the <u>ice-cream</u> are east of the dice.
- 5) The ball is south-east of the dice.
- 6) The watch is south of the tv set.
- 7) The dice is <u>west</u> of the matchstick.
- 8) The dice is **north-west** of the tv set.