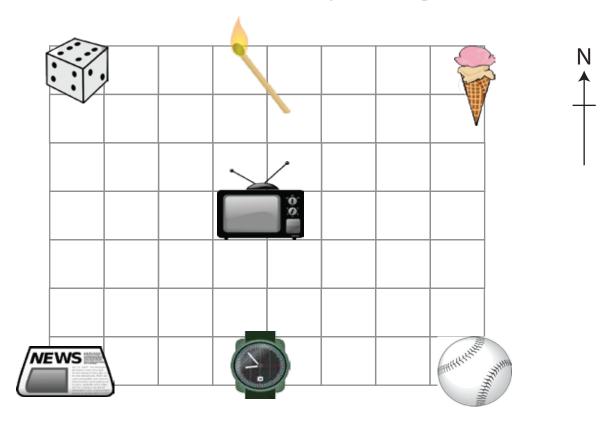

## Directions

| Name: | Class: |  |
|-------|--------|--|
| Nume. | Cluss  |  |
|       |        |  |

Fill in the blanks based on the images and map below.

- 1) The watch is \_\_\_\_\_ of the tv set.
- 2) The \_\_\_\_\_ is north of the ball.
- 3) The newspaper is \_\_\_\_\_\_ of the ice-cream.
- 4) The \_\_\_\_\_ and the \_\_\_\_ are east of the dice.
- 5) The ball is \_\_\_\_\_ of the dice.
- 6) The \_\_\_\_\_ is south of the tv set.
- 7) The dice is \_\_\_\_\_ of the matchstick.
- 8) The dice is \_\_\_\_\_ of the tv set.