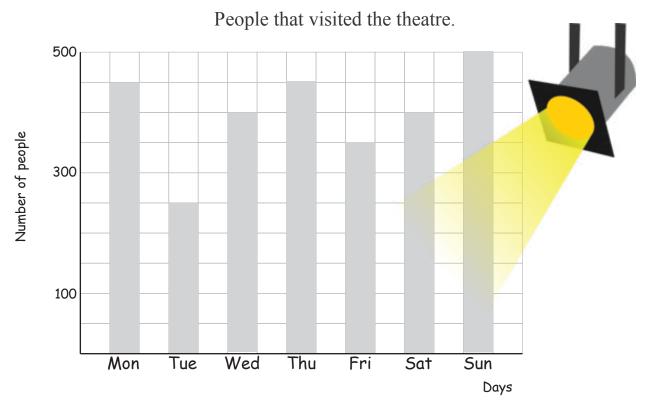

## Going to the Theatre

Name: \_\_\_\_\_ Score: \_\_\_\_

- 1) What does the bar graph show?
- 2) On which days did 450 people visit the theatre?
- 3) How many more people came to the theatre on Thursday than Saturday?
- 4) How many people came to the theatre altogether this week?
- 5) If the price of a ticket was \$5, how much did the theatre earn on ticket sales this week?
- 6) What was the average number of visitors per day?

## Answers

What does the bar graph show?The number of people that visited the theatre in 1 week

2) On which days did 450 people visit the theatre?

On Monday and Thursday

- 3) How many more people came to the theatre on Thursday than Saturday?50 people
- 4) How many people came to the theatre altogether this week?

2,800 people

5) If the price of a ticket was \$5, how much did the theatre earn on ticket sales this week?

\$14,000

6) What was the average number of visitors per day?

400 people

copyright: www.mathinenglish.com