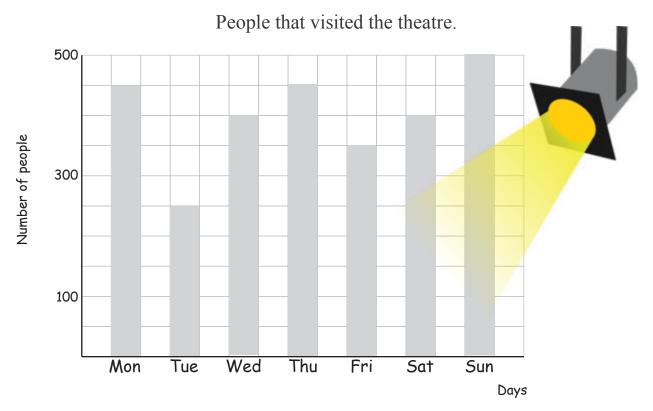

## Answers

What does the bar graph show?The number of people that visited the theatre in 1 week

2) On which days did 450 people visit the theatre?

On Monday and Thursday

- 3) How many more people came to the theatre on Thursday than Saturday?50 people
- 4) How many people came to the theatre altogether this week?

2,800 people

5) If the price of a ticket was \$5, how much did the theatre earn on ticket sales this week?

\$14,000

6) What was the average number of visitors per day?

400 people

copyright: www.mathinenglish.com