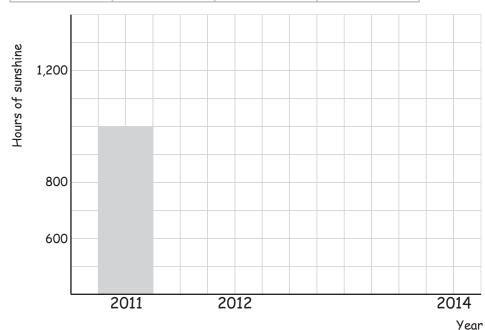

## 2) Hours of sunshine per year

| 2011      | 2012      | 2013        | 2014        |
|-----------|-----------|-------------|-------------|
| 970 hours | 680 hours | 1,150 hours | 1,270 hours |

copyright: www.mathinenglish.com