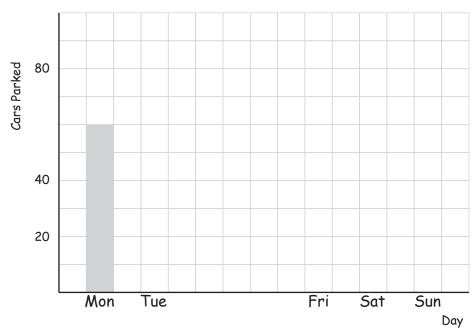

#### 1) Number of cars parked in my street

| Mon     | Tue     | Wed     | Thu     | Fri     | Sat     | Sun     |
|---------|---------|---------|---------|---------|---------|---------|
| 62 cars | 47 cars | 18 cars | 83 cars | 12 cars | 76 cars | 51 cars |