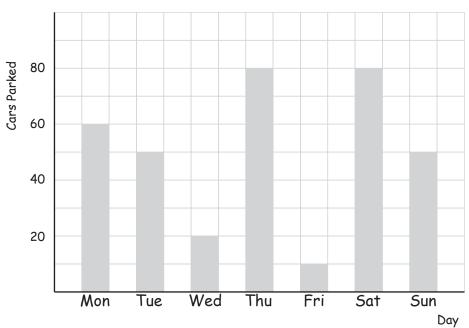

#### 1) Number of cars parked in my street

| Mon     | Tue     | Wed     | Thu     | Fri     | Sat     | Sun     |
|---------|---------|---------|---------|---------|---------|---------|
| 62 cars | 47 cars | 18 cars | 83 cars | 12 cars | 76 cars | 51 cars |