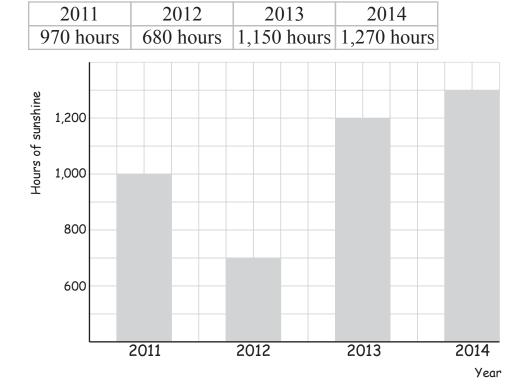

--|---------|
| 62 cars | 47 cars | 18 cars | 83 cars | 12 cars | 76 cars | 51 cars |



## 2) Hours of sunshine per year

| 2011      | 2012      | 2013        | 2014        |
|-----------|-----------|-------------|-------------|
| 970 hours | 680 hours | 1,150 hours | 1,270 hours |



copyright: www.mathinenglish.com

### **Answers**

Use the data tables to complete the bar graphs, including the labels and scales. For the 1st graph round off to the nearest 10 for the 2nd graph the nearest 100.

#### 1) Number of cars parked in my street

| Mon     | Tue     | Wed     | Thu     | Fri     | Sat     | Sun     |
|---------|---------|---------|---------|---------|---------|---------|
| 62 cars | 47 cars | 18 cars | 83 cars | 12 cars | 76 cars | 51 cars |



### 2) Hours of sunshine per year



copyright: www.mathinenglish.com