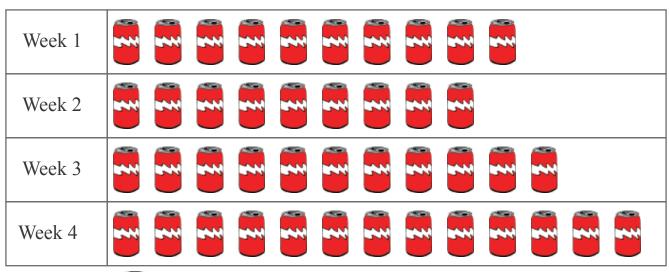

## Cola Exports

| Name: | Score:       |  |
|-------|--------------|--|
|       | <br><b>-</b> |  |

Coci Cola exports cans of their Coci soft drink. The following picture graph shows the number of cans Coci Cola shipped during 4 weeks. Answer the questions.

| Week 1 | *  | **  | **  | *  | *   | **  | *   | *   | *   | *  |    |     |    |
|--------|----|-----|-----|----|-----|-----|-----|-----|-----|----|----|-----|----|
| Week 2 | ** | **  | **  | ** | **  | **  | **  | **  | **  |    |    |     |    |
| Week 3 | *  | **  | **  | *  | **  | **  | *   | **  | **  | *  | *  |     |    |
| Week 4 | ** | *** | *** | ** | *** | *** | *** | *** | *** | ** | ** | *** | ** |

Each stands for 2,000 cans of Coci Cola

- 1) How many cans of Coci were exported in week 1?
- 2) How many cans of Coci were exported in week 3 and 4?
- 3) How many more cans were exported in week 4 than in week 1?
- 4) In which week were 4,000 more cans exported than in week 2?
- 5) How many cans were exported in the 4 weeks altogether?
- 6) The volume of 4 cans of Coci cola equals 1 liter. What is the total volume of the exported cans of week 1?

- 1) How many cans of Coci were exported in week 1? 20,000 cans
- 2) How many cans of Coci were exported in week 3 and 4? 48,000 cans
- 3) How many more cans were exported in week 4 than in week 1?
  6,000 cans
- 4) In which week were 4,000 more cans exported than in week 2? Week 3
- 5) How many cans were exported in the 4 weeks altogether? 86,000 cans
- 6) The volume of 4 cans of Coci cola equals 1 liter. What is the total volume of the exported cans of week 1?

5,000 liters

copyright: www.mathinenglish.com